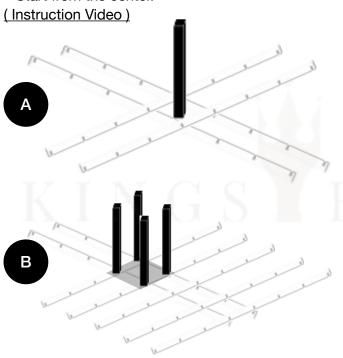

#### **STEP 1 - BOTTOM FRAME**

- · Assemble the bottom metal frame on a flat surface.
- Line up and hammer the timber slats into the metal frames using a rubber mallet. Make sure it's fully hammered in.
- Start from the center.

#### STEP 2 - TOP FRAME

Insert one section of the metal frame **only halfway** down into the wood pieces. (Instruction Video)

Insert the 2nd section of the metal frame into the 1st and use a rubber mallet to complete the installation into the wood pieces.