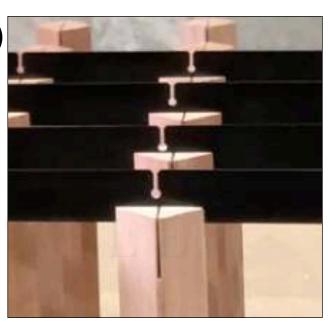

### **STEP 3 - NECK PROTECTOR**

Snap the bottle neck protectors onto the front side of the metal frame.

| WxH          | Timber<br>Slat | Neck<br>Protector | MP01 | MP02 | MP03 | MP04 | MP05 | MP06      | MP07 | MP08 | MP09 | MP10 | MP11 | WxH            | Timber<br>Slat | Neck<br>Protector | MP01 | MP02 | MP03      | MP04   | MP05    | MP06 | MP07 | MP08   | MP09 | MP10 | MP11     |
|--------------|----------------|-------------------|------|------|------|------|------|-----------|------|------|------|------|------|----------------|----------------|-------------------|------|------|-----------|--------|---------|------|------|--------|------|------|----------|
| 1x1          | 4              | 2                 | 8    |      |      |      |      |           |      |      |      |      |      | 7x1            | 16             | 14                | 16   |      |           |        |         |      | 4    |        |      |      |          |
| 1x2          | 6              | 3                 | 6    | 4    |      |      |      |           |      |      |      |      |      | 7x2            | 24             | 21                |      | 16   |           |        |         |      | 6    |        |      |      |          |
| 1x3          | 8              | 4                 | 8    |      | 4    |      |      |           |      |      |      |      |      | 7x3            | 32             | 28                |      |      | 16        |        |         |      | 8    |        |      |      |          |
| 1x4<br>1x5   | 10             | 5<br>6            | 10   |      |      | 4    | 4    |           |      |      |      |      |      | 7x4<br>7x5     | 40             | 35<br>42          |      |      |           | 16     | 16      |      | 10   |        |      |      |          |
| 1x6          | 14             | 7                 | 14   |      |      |      | -    | 4         |      |      |      | -    | 9. 8 | 7x6            | 56             | 49                |      |      |           |        | 10      | 16   | 14   |        |      |      |          |
| 1x7          | 16             | 8                 | 16   |      |      |      |      |           | 4    |      |      |      |      | 7x7            | 64             | 56                |      |      |           |        |         |      | 32   |        |      |      |          |
| 1x8          | 18             | 9                 | 18   |      |      |      |      |           |      | 4    |      |      |      | 7x8            | 72             | 63                |      |      |           |        |         |      | 18   | 16     |      |      |          |
| 1x9          | 20             | 10                | 20   |      |      |      |      |           |      |      | 4    |      |      | 7x9            | 80             | 70                |      |      |           |        |         |      | 20   |        | 16   |      |          |
| 1x10         | 22             | 11                | 22   |      |      |      |      |           |      |      |      | 4    |      | 7x10           | 88             | 77                |      |      |           |        |         |      | 22   |        |      | 16   |          |
| 1x11         | 24             | 12                | 24   |      |      |      |      |           |      |      |      |      | 4    | 7x11           | 96             | 84                |      |      |           |        |         |      | 24   |        |      |      | 16       |
| 2x1          | 6              | 4                 | 6    | 4    | 1 3  |      | 100  | Con Marie |      |      |      |      |      | 8x1            | 18             | 16                | 18   | 10   |           |        |         |      |      | 4      |      |      |          |
| 2x2<br>2x3   | 9              | 6<br>8            |      | 12   | 6    |      |      |           |      |      |      |      |      | 8x2<br>8x3     | 27<br>36       | 32                |      | 18   | 18        |        |         |      |      | 6<br>8 |      |      |          |
| 2x4          | 15             | 10                |      | 10   | U    | 6    |      |           |      |      |      |      |      | 8x4            | 45             | 40                |      |      | 10        | 18     |         |      |      | 10     |      |      |          |
| 2x5          | 18             | 12                |      | 12   |      |      | 6    |           |      |      |      |      |      | 8x5            | 54             | 48                |      |      |           |        | 18      |      |      | 12     |      |      |          |
| 2x6          | 21             | 14                |      | 14   |      |      |      | 6         |      |      |      |      |      | 8x6            | 63             | 56                |      |      |           |        |         | 18   |      | 14     |      |      |          |
| 2x7          | 24             | 16                |      | 16   |      |      |      |           | 6    |      |      |      |      | 8x7            | 72             | 64                |      |      |           |        |         |      | 18   | 16     |      |      |          |
| 2x8          | 27             | 18                |      | 18   |      |      |      |           |      | 6    |      |      |      | 8x8            | 81             | 72                |      |      |           |        |         |      |      | 36     |      |      |          |
| 2x9          | 30             | 20                |      | 20   |      |      |      |           |      |      | 6    |      |      | 8x9            | 90             | 80                |      |      |           |        |         |      |      | 20     | 18   |      |          |
| 2x10         | 33             | 22                |      | 22   |      |      |      |           |      |      |      | 6    |      | 8x10           | 99             | 88                |      |      |           |        |         |      |      | 22     |      | 18   |          |
| 2x11         | 36             | 24                |      | 24   |      |      |      |           |      |      |      |      | 6    | 8x11           | 108            | 96                |      |      |           |        |         |      |      | 24     |      |      | 18       |
| 3x1<br>3x2   | 12             | 6<br>9            | 8    | 8    | 6    |      |      |           |      |      |      |      |      | 9x1<br>9x2     | 20<br>30       | 18                | 20   | 20   |           |        |         |      |      |        | 6    |      |          |
| 3x3          | 16             | 12                |      | 0    | 16   |      |      |           |      |      |      |      |      | 9x3            | 40             | 36                |      | 20   | 20        |        |         |      |      |        | 8    |      |          |
| 3x4          | 20             | 15                |      |      | 10   | 8    |      |           |      |      |      |      |      | 9x4            | 50             | 45                |      |      |           | 20     |         |      |      |        | 10   |      |          |
| 3x5          | 24             | 18                |      |      | 12   |      | 8    |           |      |      |      |      |      | 9x5            | 60             | 54                |      |      |           |        | 20      |      |      |        | 12   |      |          |
| 3x6          | 28             | 21                |      |      | 14   |      |      | 8         |      |      |      | 3.   |      | 9x6            | 70             | 63                |      |      |           |        |         | 20   |      |        | 14   |      |          |
| 3x7          | 32             | 24                |      |      | 16   |      |      |           | 8    |      |      |      |      | 9x7            | 80             | 72                |      |      |           |        |         |      | 20   |        | 16   |      |          |
| 3x8          | 36             | 27                |      |      | 18   |      |      |           |      | 8    |      |      |      | 9x8            | 90             | 81                |      |      |           |        |         |      |      | 20     | 18   |      |          |
| 3x9          | 40             | 30                |      |      | 20   |      |      |           |      |      | 8    |      |      | 9x9            | 100            | 90                |      |      |           |        |         |      |      |        | 40   |      |          |
| 3x10         | 44             | 33                |      |      | 22   |      |      |           |      |      |      | 8    |      | 9x10           | 110            | 99                |      |      |           |        |         |      |      |        | 22   | 20   |          |
| 3x11         | 48             | 36                | 40   |      | 24   |      |      |           |      |      |      |      | 8    | 9x11           | 120            | 108               | 00   |      |           |        |         |      |      |        | 24   |      | 20       |
| 4x1<br>4x2   | 10<br>15       | 8<br>12           | 10   | 10   |      | 6    |      |           |      |      |      |      |      | 10x1<br>10x2   | 33             | 20<br>30          | 22   | 22   |           |        |         |      |      |        |      | 6    |          |
| 4x3          | 20             | 16                |      | 10   | 10   | 8    |      |           | 90   |      |      | 7    |      | 10x3           | 44             | 40                | 76   |      | 22        | 1      |         |      |      |        |      | 8    | 1        |
| 4x4          | 25             | 20                |      |      |      | 20   |      |           |      |      |      |      |      | 10x4           | 55             | 50                |      |      |           | 22     |         |      |      |        |      | 10   |          |
| 4x5          | 30             | 24                |      |      | 7    | 12   | 10   | J.        | l k  | 7    |      |      |      | 10x5           | 66             | 60                | 1    |      |           |        | 22      |      |      |        | 1    | 12   | 1        |
| 4x6          | 35             | 28                |      |      |      | 14   |      | 10        |      |      |      |      |      | 10x6           | 77             | 70                |      |      |           |        |         | 22   |      |        |      | 14   |          |
| 4x7          | 40             | 32                |      |      |      | 16   |      |           | 10   |      |      |      |      | 10x7           | 88             | 80                |      |      |           |        |         |      | 22   |        |      | 16   |          |
| 4x8          | 45             | 36                |      |      |      | 18   |      |           |      | 10   |      |      |      | 10x8           | 99             | 90                |      |      |           |        |         |      |      | 22     |      | 18   |          |
| 4x9          | 50             | 40                |      |      |      | 20   |      |           |      |      | 10   |      |      | 10x9           | 110            | 100               |      |      |           |        |         |      |      |        | 22   | 20   |          |
| 4x10         | 55             | 44                |      |      |      | 22   |      |           |      |      |      | 10   | 40   | 10x10          | 121            | 110               |      |      |           |        |         |      |      |        |      | 44   | 00       |
| 4x11<br>5x1  | 60<br>12       | 48<br>10          | 12   |      |      | 24   | 4    |           |      |      |      |      | 10   | 10x11<br>11x1  | 132<br>24      | 120               | 24   |      |           |        |         |      |      |        |      | 24   | 22       |
| 5x2          | 18             | 15                | 12   | 12   |      |      | 6    |           |      |      |      |      | -    | 11x2           | 36             | 33                | 2-1  | 24   |           |        |         |      |      |        |      |      | 6        |
| 5x3          | 24             | 20                |      |      | 12   |      | 8    |           |      |      |      |      |      | 11x3           | 48             | 44                |      |      | 24        |        |         |      |      |        |      |      | 8        |
| 5x4          | 30             | 25                |      |      |      | 12   | 10   |           |      |      |      | , A  |      | 11x4           | 60             | 55                |      |      |           | 24     |         |      |      |        |      |      | 10       |
| 5x5          | 36             | 30                |      |      |      |      | 24   |           |      |      |      |      |      | 11x5           | 72             | 66                |      |      |           |        | 24      |      |      |        |      |      | 12       |
| 5x6          | 42             | 35                |      |      |      |      | 14   | 12        |      |      |      |      |      | 11x6           | 84             | 77                |      |      |           |        |         | 24   |      |        |      |      | 14       |
| 5x7          | 48             | 40                |      |      |      |      | 16   |           | 12   |      |      |      |      | 11x7           | 96             | 88                |      |      |           |        |         |      | 24   |        |      |      | 16       |
| 5x8          | 54             | 45                |      |      |      |      | 18   |           |      | 12   |      |      |      | 11x8           | 108            | 99                |      |      |           |        |         |      |      | 24     |      |      | 18       |
| 5x9          | 60             | 50                |      |      |      | 7    | 20   |           |      | 8    | 12   | 10   |      | 11x9           | 120            | 110               |      |      |           |        |         |      |      |        | 24   | 04   | 20       |
| 5x10<br>5x11 | 66<br>72       | 55<br>60          |      |      |      |      | 22   |           |      |      |      | 12   | 12   | 11x10<br>11x11 | 132<br>144     | 121               |      |      |           |        |         |      |      |        |      | 24   | 22<br>48 |
| 6x1          | 14             | 12                | 14   |      |      |      | 2-4  | 4         |      |      |      |      | 12   | . 1411         | 1-4            | 102               |      | D0:  | 1 55 00   |        | lin - D | ale- |      |        |      |      | 40       |
| 6x2          | 21             | 18                |      | 14   |      |      |      | 6         |      |      |      |      |      |                |                |                   |      | ROV  | vi ot Sic | oped W | vine Ka | ICKS |      |        |      |      |          |
| 6x3          | 28             | 24                |      |      | 14   |      |      | 8         |      |      |      |      |      | SKU            | Timber<br>Slat | Neck<br>Protector | MP01 | MP02 | MP03      | MP04   | MP05    | MP06 | MP07 | MP08   | MP09 | MP10 | MP11     |
| 6x4          | 35             | 30                |      |      |      | 14   |      | 10        |      |      |      |      |      | WRTS04         | 19             | 14                | 4    | 4    | 4         | 8      |         |      |      |        |      |      |          |
| 6x5          | 42             | 36                |      |      |      |      | 14   | 12        |      |      |      |      |      | WRTS05         | 26             | 20                | 4    | 4    | 4         | 4      | 8       |      |      |        |      |      |          |
| 6x6          | 49             | 42                |      |      |      |      |      | 28        |      |      |      |      |      | WRTS06         | 34             | 27                | 4    | 4    | 4         | 4      | 4       | 8    |      |        |      |      |          |
| 6x7          | 56             | 48                |      |      |      |      |      | 16        | 14   |      |      |      |      | WRTS07         | 43             | 35                | 4    | 4    | 4         | 4      | 4       | 4    | 8    |        |      |      |          |
| 6x8          | 63             | 54                |      |      |      |      |      | 18        |      | 14   |      |      |      | WRTS08         | 53             | 44                | 4    | 4    | 4         | 4      | 4       | 4    | 4    | 8      |      |      |          |
| 6x9<br>6x10  | 70<br>77       | 60<br>66          |      |      |      |      |      | 20        |      |      | 14   | 1.4  |      | WRTS09         | 64<br>76       | 54                | 4    | 4    | 4         | 4      | 4       | 4    | 4    | 4      | 8    | 0    |          |
| 6x10         | 84             | 72                |      |      |      |      |      | 22        |      |      |      | 14   | 14   | WRTS10         | 76<br>89       | 65<br>77          | 4    | 4    | 4         | 4      | 4       | 4    | 4    | 4      | 4    | 8    | 8        |
| OXII         | 04             | 12                |      |      |      |      |      | 24        |      |      |      |      | 14   | Whish          | 09             | - 11              | 4    | 4    | 4         | 4      | 4       | 4    | 4    | 4      | 4    | 4    | 0        |

5 STEP 5
The bottle neck protector snap onto the front side of the metal frame.