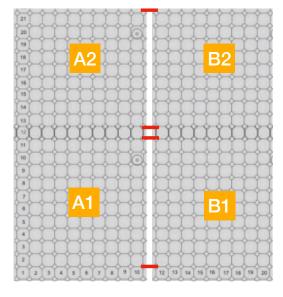

### **ASSEMBLY INSTRUCTIONS \_ TYPE-V**

Build the wine racks A1, A2

2 CONNECT (STACK) 2 UNITS VERTICALLY

a. Attach the plastic PLASTIC CONNECTOR CLIPS to the wooden slats on the **BOTTOM ROW** of A2.

b. Connect A2 to A1, B2 to B1;

### 2 CONNECT 2 UNITS HORIZONTALLY

a. Using the PLASTIC CONNECTOR CLIPS (red line below), connect A1 to B1, to fix their positions.

b. Connect A1 to B1, A2 to B2 by inserting the METAL CONNECTOR PIECES along the middle column where the PLASTIC CONNECTOR CLIPS were inserted in step