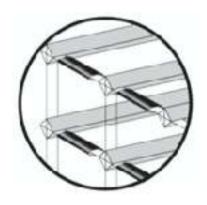

### **STEP 3 - NECK PROTECTOR**

Snap the bottle neck protectors onto the front side of the metal frame.

| WxH          | Timber<br>Slat | Neck<br>Protector | MP01 | MP02 | MP03 | MP04 | MP05 | MP06      | MP07 | MP08 | MP09 | MP10 | MP11 | WxH            | Timber<br>Slat | Neck<br>Protector | MP01 | MP02 | MP03      | MP04   | MP05    | MP06 | MP07 | MP08   | MP09 | MP10 | MP11     |
|--------------|----------------|-------------------|------|------|------|------|------|-----------|------|------|------|------|------|----------------|----------------|-------------------|------|------|-----------|--------|---------|------|------|--------|------|------|----------|
| 1x1          | 4              | 2                 | 8    |      |      |      |      |           |      |      |      |      |      | 7x1            | 16             | 14                | 16   |      |           |        |         |      | 4    |        |      |      |          |
| 1x2          | 6              | 3                 | 6    | 4    |      |      |      |           |      |      |      |      |      | 7x2            | 24             | 21                |      | 16   |           |        |         |      | 6    |        |      |      |          |
| 1x3          | 8              | 4                 | 8    |      | 4    |      |      |           |      |      |      |      |      | 7x3            | 32             | 28                |      |      | 16        |        |         |      | 8    |        |      |      |          |
| 1x4<br>1x5   | 10             | 5<br>6            | 10   |      |      | 4    | 4    |           |      |      |      |      |      | 7x4<br>7x5     | 40             | 35<br>42          |      |      |           | 16     | 16      |      | 10   |        |      |      |          |
| 1x6          | 14             | 7                 | 14   |      |      |      | -    | 4         |      |      |      | -    | 9. 8 | 7x6            | 56             | 49                |      |      |           |        | 10      | 16   | 14   |        |      |      |          |
| 1x7          | 16             | 8                 | 16   |      |      |      |      |           | 4    |      |      |      |      | 7x7            | 64             | 56                |      |      |           |        |         |      | 32   |        |      |      |          |
| 1x8          | 18             | 9                 | 18   |      |      |      |      |           |      | 4    |      |      |      | 7x8            | 72             | 63                |      |      |           |        |         |      | 18   | 16     |      |      |          |
| 1x9          | 20             | 10                | 20   |      |      |      |      |           |      |      | 4    |      |      | 7x9            | 80             | 70                |      |      |           |        |         |      | 20   |        | 16   |      |          |
| 1x10         | 22             | 11                | 22   |      |      |      |      |           |      |      |      | 4    |      | 7x10           | 88             | 77                |      |      |           |        |         |      | 22   |        |      | 16   |          |
| 1x11         | 24             | 12                | 24   |      |      |      |      |           |      |      |      |      | 4    | 7x11           | 96             | 84                |      |      |           |        |         |      | 24   |        |      |      | 16       |
| 2x1          | 6              | 4                 | 6    | 4    | 1 3  |      | 100  | Con Marie |      |      |      |      |      | 8x1            | 18             | 16                | 18   | 10   |           |        |         |      |      | 4      |      |      |          |
| 2x2<br>2x3   | 9              | 6<br>8            |      | 12   | 6    |      |      |           |      |      |      |      |      | 8x2<br>8x3     | 27<br>36       | 32                |      | 18   | 18        |        |         |      |      | 6<br>8 |      |      |          |
| 2x4          | 15             | 10                |      | 10   | U    | 6    |      |           |      |      |      |      |      | 8x4            | 45             | 40                |      |      | 10        | 18     |         |      |      | 10     |      |      |          |
| 2x5          | 18             | 12                |      | 12   |      |      | 6    |           |      |      |      |      |      | 8x5            | 54             | 48                |      |      |           |        | 18      |      |      | 12     |      |      |          |
| 2x6          | 21             | 14                |      | 14   |      |      |      | 6         |      |      |      |      |      | 8x6            | 63             | 56                |      |      |           |        |         | 18   |      | 14     |      |      |          |
| 2x7          | 24             | 16                |      | 16   |      |      |      |           | 6    |      |      |      |      | 8x7            | 72             | 64                |      |      |           |        |         |      | 18   | 16     |      |      |          |
| 2x8          | 27             | 18                |      | 18   |      |      |      |           |      | 6    |      |      |      | 8x8            | 81             | 72                |      |      |           |        |         |      |      | 36     |      |      |          |
| 2x9          | 30             | 20                |      | 20   |      |      |      |           |      |      | 6    |      |      | 8x9            | 90             | 80                |      |      |           |        |         |      |      | 20     | 18   |      |          |
| 2x10         | 33             | 22                |      | 22   |      |      |      |           |      |      |      | 6    |      | 8x10           | 99             | 88                |      |      |           |        |         |      |      | 22     |      | 18   |          |
| 2x11         | 36             | 24                |      | 24   |      |      |      |           |      |      |      |      | 6    | 8x11           | 108            | 96                |      |      |           |        |         |      |      | 24     |      |      | 18       |
| 3x1<br>3x2   | 12             | 6<br>9            | 8    | 8    | 6    |      |      |           |      |      |      |      |      | 9x1<br>9x2     | 20<br>30       | 18                | 20   | 20   |           |        |         |      |      |        | 6    |      |          |
| 3x3          | 16             | 12                |      | 0    | 16   |      |      |           |      |      |      |      |      | 9x3            | 40             | 36                |      | 20   | 20        |        |         |      |      |        | 8    |      |          |
| 3x4          | 20             | 15                |      |      | 10   | 8    |      |           |      |      |      |      |      | 9x4            | 50             | 45                |      |      |           | 20     |         |      |      |        | 10   |      |          |
| 3x5          | 24             | 18                |      |      | 12   |      | 8    |           |      |      |      |      |      | 9x5            | 60             | 54                |      |      |           |        | 20      |      |      |        | 12   |      |          |
| 3x6          | 28             | 21                |      |      | 14   |      |      | 8         |      |      |      | 3.   |      | 9x6            | 70             | 63                |      |      |           |        |         | 20   |      |        | 14   |      |          |
| 3x7          | 32             | 24                |      |      | 16   |      |      |           | 8    |      |      |      |      | 9x7            | 80             | 72                |      |      |           |        |         |      | 20   |        | 16   |      |          |
| 3x8          | 36             | 27                |      |      | 18   |      |      |           |      | 8    |      |      |      | 9x8            | 90             | 81                |      |      |           |        |         |      |      | 20     | 18   |      |          |
| 3x9          | 40             | 30                |      |      | 20   |      |      |           |      |      | 8    |      |      | 9x9            | 100            | 90                |      |      |           |        |         |      |      |        | 40   |      |          |
| 3x10         | 44             | 33                |      |      | 22   |      |      |           |      |      |      | 8    |      | 9x10           | 110            | 99                |      |      |           |        |         |      |      |        | 22   | 20   |          |
| 3x11         | 48             | 36                | 40   |      | 24   |      |      |           |      |      |      |      | 8    | 9x11           | 120            | 108               | 00   |      |           |        |         |      |      |        | 24   |      | 20       |
| 4x1<br>4x2   | 10<br>15       | 8<br>12           | 10   | 10   |      | 6    |      |           |      |      |      |      |      | 10x1<br>10x2   | 33             | 20<br>30          | 22   | 22   |           |        |         |      |      |        |      | 6    |          |
| 4x3          | 20             | 16                |      | 10   | 10   | 8    |      |           | 90   |      |      | 7    |      | 10x3           | 44             | 40                | 76   |      | 22        | 1      |         |      |      |        |      | 8    | 1        |
| 4x4          | 25             | 20                |      |      |      | 20   |      |           |      |      |      |      |      | 10x4           | 55             | 50                |      |      |           | 22     |         |      |      |        |      | 10   |          |
| 4x5          | 30             | 24                |      |      | 7    | 12   | 10   | J.        | l k  | 7    |      |      |      | 10x5           | 66             | 60                | 1    |      |           |        | 22      |      |      |        | 1    | 12   | 1        |
| 4x6          | 35             | 28                |      |      |      | 14   |      | 10        |      |      |      |      |      | 10x6           | 77             | 70                |      |      |           |        |         | 22   |      |        |      | 14   |          |
| 4x7          | 40             | 32                |      |      |      | 16   |      |           | 10   |      |      |      |      | 10x7           | 88             | 80                |      |      |           |        |         |      | 22   |        |      | 16   |          |
| 4x8          | 45             | 36                |      |      |      | 18   |      |           |      | 10   |      |      |      | 10x8           | 99             | 90                |      |      |           |        |         |      |      | 22     |      | 18   |          |
| 4x9          | 50             | 40                |      |      |      | 20   |      |           |      |      | 10   |      |      | 10x9           | 110            | 100               |      |      |           |        |         |      |      |        | 22   | 20   |          |
| 4x10         | 55             | 44                |      |      |      | 22   |      |           |      |      |      | 10   | 40   | 10x10          | 121            | 110               |      |      |           |        |         |      |      |        |      | 44   | 00       |
| 4x11<br>5x1  | 60<br>12       | 48<br>10          | 12   |      |      | 24   | 4    |           |      |      |      |      | 10   | 10x11<br>11x1  | 132<br>24      | 120               | 24   |      |           |        |         |      |      |        |      | 24   | 22       |
| 5x2          | 18             | 15                | 12   | 12   |      |      | 6    |           |      |      |      |      | -    | 11x2           | 36             | 33                | 2-1  | 24   |           |        |         |      |      |        |      |      | 6        |
| 5x3          | 24             | 20                |      |      | 12   |      | 8    |           |      |      |      |      |      | 11x3           | 48             | 44                |      |      | 24        |        |         |      |      |        |      |      | 8        |
| 5x4          | 30             | 25                |      |      |      | 12   | 10   |           |      |      |      | , A  |      | 11x4           | 60             | 55                |      |      |           | 24     |         |      |      |        |      |      | 10       |
| 5x5          | 36             | 30                |      |      |      |      | 24   |           |      |      |      |      |      | 11x5           | 72             | 66                |      |      |           |        | 24      |      |      |        |      |      | 12       |
| 5x6          | 42             | 35                |      |      |      |      | 14   | 12        |      |      |      |      |      | 11x6           | 84             | 77                |      |      |           |        |         | 24   |      |        |      |      | 14       |
| 5x7          | 48             | 40                |      |      |      |      | 16   |           | 12   |      |      |      |      | 11x7           | 96             | 88                |      |      |           |        |         |      | 24   |        |      |      | 16       |
| 5x8          | 54             | 45                |      |      |      |      | 18   |           |      | 12   |      |      |      | 11x8           | 108            | 99                |      |      |           |        |         |      |      | 24     |      |      | 18       |
| 5x9          | 60             | 50                |      |      |      | 7    | 20   |           |      | 8    | 12   | 10   |      | 11x9           | 120            | 110               |      |      |           |        |         |      |      |        | 24   | 04   | 20       |
| 5x10<br>5x11 | 66<br>72       | 55<br>60          |      |      |      |      | 22   |           |      |      |      | 12   | 12   | 11x10<br>11x11 | 132<br>144     | 121               |      |      |           |        |         |      |      |        |      | 24   | 22<br>48 |
| 6x1          | 14             | 12                | 14   |      |      |      | 2-4  | 4         |      |      |      |      | 12   | . 1411         | 1-4            | 102               |      | D0:  | 1 55 00   |        | lin - D | ale- |      |        |      |      | 40       |
| 6x2          | 21             | 18                |      | 14   |      |      |      | 6         |      |      |      |      |      |                |                |                   |      | ROV  | vi ot Sic | oped W | vine Ka | ICKS |      |        |      |      |          |
| 6x3          | 28             | 24                |      |      | 14   |      |      | 8         |      |      |      |      |      | SKU            | Timber<br>Slat | Neck<br>Protector | MP01 | MP02 | MP03      | MP04   | MP05    | MP06 | MP07 | MP08   | MP09 | MP10 | MP11     |
| 6x4          | 35             | 30                |      |      |      | 14   |      | 10        |      |      |      |      |      | WRTS04         | 19             | 14                | 4    | 4    | 4         | 8      |         |      |      |        |      |      |          |
| 6x5          | 42             | 36                |      |      |      |      | 14   | 12        |      |      |      |      |      | WRTS05         | 26             | 20                | 4    | 4    | 4         | 4      | 8       |      |      |        |      |      |          |
| 6x6          | 49             | 42                |      |      |      |      |      | 28        |      |      |      |      |      | WRTS06         | 34             | 27                | 4    | 4    | 4         | 4      | 4       | 8    |      |        |      |      |          |
| 6x7          | 56             | 48                |      |      |      |      |      | 16        | 14   |      |      |      |      | WRTS07         | 43             | 35                | 4    | 4    | 4         | 4      | 4       | 4    | 8    |        |      |      |          |
| 6x8          | 63             | 54                |      |      |      |      |      | 18        |      | 14   |      |      |      | WRTS08         | 53             | 44                | 4    | 4    | 4         | 4      | 4       | 4    | 4    | 8      |      |      |          |
| 6x9<br>6x10  | 70<br>77       | 60<br>66          |      |      |      |      |      | 20        |      |      | 14   | 1.4  |      | WRTS09         | 64<br>76       | 54                | 4    | 4    | 4         | 4      | 4       | 4    | 4    | 4      | 8    | 0    |          |
| 6x10         | 84             | 72                |      |      |      |      |      | 22        |      |      |      | 14   | 14   | WRTS10         | 76<br>89       | 65<br>77          | 4    | 4    | 4         | 4      | 4       | 4    | 4    | 4      | 4    | 8    | 8        |
| OXII         | 04             | 12                |      |      |      |      |      | 24        |      |      |      |      | 14   | Whish          | 09             | - 11              | 4    | 4    | 4         | 4      | 4       | 4    | 4    | 4      | 4    | 4    | 0        |

5 STEP 5
The bottle neck protector snap onto the front side of the metal frame.