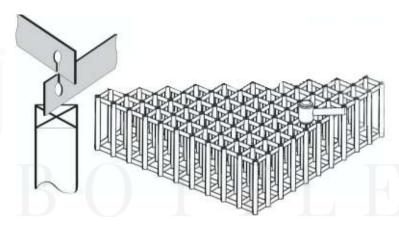

#### **STEP 1 - BOTTOM FRAME**

- · Assemble the bottom metal frame on a flat surface.
- Line up and hammer the timber slats into the metal frames using a rubber mallet. Make sure it's fully hammered in.
- Start from the center.

#### STEP 2 - TOP FRAME

Insert one section of the metal frame **only halfway** down into the wood pieces. (Instruction Video)

Insert the 2nd section of the metal frame into the 1st and use a rubber mallet to complete the installation into the wood pieces.

### **STEP 3 - NECK PROTECTOR**

Snap the bottle neck protectors onto the front side of the metal frame.

| WxH          | Timber<br>Slat | Neck<br>Protector | MP01 | MP02 | MP03 | MP04 | MP05 | MP06      | MP07 | MP08 | MP09 | MP10 | MP11 | WxH            | Timber<br>Slat | Neck<br>Protector | MP01 | MP02 | MP03      | MP04   | MP05    | MP06 | MP07 | MP08   | MP09 | MP10 | MP11     |
|--------------|----------------|-------------------|------|------|------|------|------|-----------|------|------|------|------|------|----------------|----------------|-------------------|------|------|-----------|--------|---------|------|------|--------|------|------|----------|
| 1x1          | 4              | 2                 | 8    |      |      |      |      |           |      |      |      |      |      | 7x1            | 16             | 14                | 16   |      |           |        |         |      | 4    |        |      |      |          |
| 1x2          | 6              | 3                 | 6    | 4    |      |      |      |           |      |      |      |      |      | 7x2            | 24             | 21                |      | 16   |           |        |         |      | 6    |        |      |      |          |
| 1x3          | 8              | 4                 | 8    |      | 4    |      |      |           |      |      |      |      |      | 7x3            | 32             | 28                |      |      | 16        |        |         |      | 8    |        |      |      |          |
| 1x4<br>1x5   | 10             | 5<br>6            | 10   |      |      | 4    | 4    |           |      |      |      |      |      | 7x4<br>7x5     | 40             | 35<br>42          |      |      |           | 16     | 16      |      | 10   |        |      |      |          |
| 1x6          | 14             | 7                 | 14   |      |      |      | -    | 4         |      |      |      | -    | 9. 8 | 7x6            | 56             | 49                |      |      |           |        | 10      | 16   | 14   |        |      |      |          |
| 1x7          | 16             | 8                 | 16   |      |      |      |      |           | 4    |      |      |      |      | 7x7            | 64             | 56                |      |      |           |        |         |      | 32   |        |      |      |          |
| 1x8          | 18             | 9                 | 18   |      |      |      |      |           |      | 4    |      |      |      | 7x8            | 72             | 63                |      |      |           |        |         |      | 18   | 16     |      |      |          |
| 1x9          | 20             | 10                | 20   |      |      |      |      |           |      |      | 4    |      |      | 7x9            | 80             | 70                |      |      |           |        |         |      | 20   |        | 16   |      |          |
| 1x10         | 22             | 11                | 22   |      |      |      |      |           |      |      |      | 4    |      | 7x10           | 88             | 77                |      |      |           |        |         |      | 22   |        |      | 16   |          |
| 1x11         | 24             | 12                | 24   |      |      |      |      |           |      |      |      |      | 4    | 7x11           | 96             | 84                |      |      |           |        |         |      | 24   |        |      |      | 16       |
| 2x1          | 6              | 4                 | 6    | 4    | 1 3  |      | 100  | Con Marie |      |      |      |      |      | 8x1            | 18             | 16                | 18   | 10   |           |        |         |      |      | 4      |      |      |          |
| 2x2<br>2x3   | 9              | 6<br>8            |      | 12   | 6    |      |      |           |      |      |      |      |      | 8x2<br>8x3     | 27<br>36       | 32                |      | 18   | 18        |        |         |      |      | 6<br>8 |      |      |          |
| 2x4          | 15             | 10                |      | 10   | U    | 6    |      |           |      |      |      |      |      | 8x4            | 45             | 40                |      |      | 10        | 18     |         |      |      | 10     |      |      |          |
| 2x5          | 18             | 12                |      | 12   |      |      | 6    |           |      |      |      |      |      | 8x5            | 54             | 48                |      |      |           |        | 18      |      |      | 12     |      |      |          |
| 2x6          | 21             | 14                |      | 14   |      |      |      | 6         |      |      |      |      |      | 8x6            | 63             | 56                |      |      |           |        |         | 18   |      | 14     |      |      |          |
| 2x7          | 24             | 16                |      | 16   |      |      |      |           | 6    |      |      |      |      | 8x7            | 72             | 64                |      |      |           |        |         |      | 18   | 16     |      |      |          |
| 2x8          | 27             | 18                |      | 18   |      |      |      |           |      | 6    |      |      |      | 8x8            | 81             | 72                |      |      |           |        |         |      |      | 36     |      |      |          |
| 2x9          | 30             | 20                |      | 20   |      |      |      |           |      |      | 6    |      |      | 8x9            | 90             | 80                |      |      |           |        |         |      |      | 20     | 18   |      |          |
| 2x10         | 33             | 22                |      | 22   |      |      |      |           |      |      |      | 6    |      | 8x10           | 99             | 88                |      |      |           |        |         |      |      | 22     |      | 18   |          |
| 2x11         | 36             | 24                |      | 24   |      |      |      |           |      |      |      |      | 6    | 8x11           | 108            | 96                |      |      |           |        |         |      |      | 24     |      |      | 18       |
| 3x1<br>3x2   | 12             | 6<br>9            | 8    | 8    | 6    |      |      |           |      |      |      |      |      | 9x1<br>9x2     | 20<br>30       | 18                | 20   | 20   |           |        |         |      |      |        | 6    |      |          |
| 3x3          | 16             | 12                |      | 0    | 16   |      |      |           |      |      |      |      |      | 9x3            | 40             | 36                |      | 20   | 20        |        |         |      |      |        | 8    |      |          |
| 3x4          | 20             | 15                |      |      | 10   | 8    |      |           |      |      |      |      |      | 9x4            | 50             | 45                |      |      |           | 20     |         |      |      |        | 10   |      |          |
| 3x5          | 24             | 18                |      |      | 12   |      | 8    |           |      |      |      |      |      | 9x5            | 60             | 54                |      |      |           |        | 20      |      |      |        | 12   |      |          |
| 3x6          | 28             | 21                |      |      | 14   |      |      | 8         |      |      |      | 3.   |      | 9x6            | 70             | 63                |      |      |           |        |         | 20   |      |        | 14   |      |          |
| 3x7          | 32             | 24                |      |      | 16   |      |      |           | 8    |      |      |      |      | 9x7            | 80             | 72                |      |      |           |        |         |      | 20   |        | 16   |      |          |
| 3x8          | 36             | 27                |      |      | 18   |      |      |           |      | 8    |      |      |      | 9x8            | 90             | 81                |      |      |           |        |         |      |      | 20     | 18   |      |          |
| 3x9          | 40             | 30                |      |      | 20   |      |      |           |      |      | 8    |      |      | 9x9            | 100            | 90                |      |      |           |        |         |      |      |        | 40   |      |          |
| 3x10         | 44             | 33                |      |      | 22   |      |      |           |      |      |      | 8    |      | 9x10           | 110            | 99                |      |      |           |        |         |      |      |        | 22   | 20   |          |
| 3x11         | 48             | 36                | 40   |      | 24   |      |      |           |      |      |      |      | 8    | 9x11           | 120            | 108               | 00   |      |           |        |         |      |      |        | 24   |      | 20       |
| 4x1<br>4x2   | 10<br>15       | 8<br>12           | 10   | 10   |      | 6    |      |           |      |      |      |      |      | 10x1<br>10x2   | 33             | 20<br>30          | 22   | 22   |           |        |         |      |      |        |      | 6    |          |
| 4x3          | 20             | 16                |      | 10   | 10   | 8    |      |           | 90   |      |      | 7    |      | 10x3           | 44             | 40                | 76   |      | 22        | 1      |         |      |      |        |      | 8    | 1        |
| 4x4          | 25             | 20                |      |      |      | 20   |      |           |      |      |      |      |      | 10x4           | 55             | 50                |      |      |           | 22     |         |      |      |        |      | 10   |          |
| 4x5          | 30             | 24                |      |      | 7    | 12   | 10   | J.        | l k  | 7    |      |      |      | 10x5           | 66             | 60                | 1    |      |           |        | 22      |      |      |        | 1    | 12   | 1        |
| 4x6          | 35             | 28                |      |      |      | 14   |      | 10        |      |      |      |      |      | 10x6           | 77             | 70                |      |      |           |        |         | 22   |      |        |      | 14   |          |
| 4x7          | 40             | 32                |      |      |      | 16   |      |           | 10   |      |      |      |      | 10x7           | 88             | 80                |      |      |           |        |         |      | 22   |        |      | 16   |          |
| 4x8          | 45             | 36                |      |      |      | 18   |      |           |      | 10   |      |      |      | 10x8           | 99             | 90                |      |      |           |        |         |      |      | 22     |      | 18   |          |
| 4x9          | 50             | 40                |      |      |      | 20   |      |           |      |      | 10   |      |      | 10x9           | 110            | 100               |      |      |           |        |         |      |      |        | 22   | 20   |          |
| 4x10         | 55             | 44                |      |      |      | 22   |      |           |      |      |      | 10   | 40   | 10x10          | 121            | 110               |      |      |           |        |         |      |      |        |      | 44   | 00       |
| 4x11<br>5x1  | 60<br>12       | 48<br>10          | 12   |      |      | 24   | 4    |           |      |      |      |      | 10   | 10x11<br>11x1  | 132<br>24      | 120               | 24   |      |           |        |         |      |      |        |      | 24   | 22       |
| 5x2          | 18             | 15                | 12   | 12   |      |      | 6    |           |      |      |      |      | -    | 11x2           | 36             | 33                | 2-1  | 24   |           |        |         |      |      |        |      |      | 6        |
| 5x3          | 24             | 20                |      |      | 12   |      | 8    |           |      |      |      |      |      | 11x3           | 48             | 44                |      |      | 24        |        |         |      |      |        |      |      | 8        |
| 5x4          | 30             | 25                |      |      |      | 12   | 10   |           |      |      |      | , A  |      | 11x4           | 60             | 55                |      |      |           | 24     |         |      |      |        |      |      | 10       |
| 5x5          | 36             | 30                |      |      |      |      | 24   |           |      |      |      |      |      | 11x5           | 72             | 66                |      |      |           |        | 24      |      |      |        |      |      | 12       |
| 5x6          | 42             | 35                |      |      |      |      | 14   | 12        |      |      |      |      |      | 11x6           | 84             | 77                |      |      |           |        |         | 24   |      |        |      |      | 14       |
| 5x7          | 48             | 40                |      |      |      |      | 16   |           | 12   |      |      |      |      | 11x7           | 96             | 88                |      |      |           |        |         |      | 24   |        |      |      | 16       |
| 5x8          | 54             | 45                |      |      |      |      | 18   |           |      | 12   |      |      |      | 11x8           | 108            | 99                |      |      |           |        |         |      |      | 24     |      |      | 18       |
| 5x9          | 60             | 50                |      |      |      | 7    | 20   |           |      | 8    | 12   | 10   |      | 11x9           | 120            | 110               |      |      |           |        |         |      |      |        | 24   | 04   | 20       |
| 5x10<br>5x11 | 66<br>72       | 55<br>60          |      |      |      |      | 22   |           |      |      |      | 12   | 12   | 11x10<br>11x11 | 132<br>144     | 121               |      |      |           |        |         |      |      |        |      | 24   | 22<br>48 |
| 6x1          | 14             | 12                | 14   |      |      |      | 2-4  | 4         |      |      |      |      | 12   | . 1411         | 1-4            | 102               |      | D0:  | 1 55 00   |        | lin - D | ale- |      |        |      |      | 40       |
| 6x2          | 21             | 18                |      | 14   |      |      |      | 6         |      |      |      |      |      |                |                |                   |      | ROV  | vi ot Sic | oped W | vine Ka | ICKS |      |        |      |      |          |
| 6x3          | 28             | 24                |      |      | 14   |      |      | 8         |      |      |      |      |      | SKU            | Timber<br>Slat | Neck<br>Protector | MP01 | MP02 | MP03      | MP04   | MP05    | MP06 | MP07 | MP08   | MP09 | MP10 | MP11     |
| 6x4          | 35             | 30                |      |      |      | 14   |      | 10        |      |      |      |      |      | WRTS04         | 19             | 14                | 4    | 4    | 4         | 8      |         |      |      |        |      |      |          |
| 6x5          | 42             | 36                |      |      |      |      | 14   | 12        |      |      |      |      |      | WRTS05         | 26             | 20                | 4    | 4    | 4         | 4      | 8       |      |      |        |      |      |          |
| 6x6          | 49             | 42                |      |      |      |      |      | 28        |      |      |      |      |      | WRTS06         | 34             | 27                | 4    | 4    | 4         | 4      | 4       | 8    |      |        |      |      |          |
| 6x7          | 56             | 48                |      |      |      |      |      | 16        | 14   |      |      |      |      | WRTS07         | 43             | 35                | 4    | 4    | 4         | 4      | 4       | 4    | 8    |        |      |      |          |
| 6x8          | 63             | 54                |      |      |      |      |      | 18        |      | 14   |      |      |      | WRTS08         | 53             | 44                | 4    | 4    | 4         | 4      | 4       | 4    | 4    | 8      |      |      |          |
| 6x9<br>6x10  | 70<br>77       | 60<br>66          |      |      |      |      |      | 20        |      |      | 14   | 1.4  |      | WRTS09         | 64<br>76       | 54                | 4    | 4    | 4         | 4      | 4       | 4    | 4    | 4      | 8    | 0    |          |
| 6x10         | 84             | 72                |      |      |      |      |      | 22        |      |      |      | 14   | 14   | WRTS10         | 76<br>89       | 65<br>77          | 4    | 4    | 4         | 4      | 4       | 4    | 4    | 4      | 4    | 8    | 8        |
| OXII         | 04             | 12                |      |      |      |      |      | 24        |      |      |      |      | 14   | Whish          | 09             | - 11              | 4    | 4    | 4         | 4      | 4       | 4    | 4    | 4      | 4    | 4    | 0        |