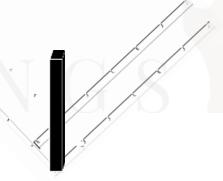

### **Sloped Wine Rack Assembly Instructions**

1 STEP 1

Assemble the bottom metal frame on a flat surface.

STEP 2

Line up and insert the wood rack pieces into the metal frame. Use a rubber mallet to install into the metal cross frame.

Start from the corner (the longest metal piece)

STEP 3
Insert one section of the metal frame only half way down into the wood pieces.

STEP 4

Insert the 2nd section of the metal frame into the 1st and using a rubber mallet complete the installation into the wood slats.