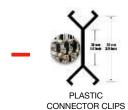

### **ASSEMBLY INSTRUCTIONS \_ TYPE-V**

Build the wine racks A1, A2

2 CONNECT (STACK) 2 UNITS VERTICALLY

a. Attach the plastic PLASTIC CONNECTOR CLIPS to the wooden slats on the **BOTTOM ROW** of A2.

b. Connect A2 to A1, B2 to B1;

### 2 CONNECT 2 UNITS HORIZONTALLY

a. Using the PLASTIC CONNECTOR CLIPS (red line below), connect A1 to B1, to fix their positions.

b. Connect A1 to B1, A2 to B2 by inserting the METAL CONNECTOR PIECES along the middle column where the PLASTIC CONNECTOR CLIPS were inserted in step

#### **CONNECT (STACK) 2 UNITS VERTICALLY**

Attach the PLASTIC CONNECTOR CLIPS to the wooden slats on the BOTTOM ROW of A2 and B2. Connect A2 to A1, B2 to B1;

CONNECTOR CLIPS

#### **CONNECT 2 UNITS HORIZONTALLY**

a. Using the PLASTIC CONNECTOR CLIPS (red line below), connect A1 to B1, A2 to B2, to fix their positions.

b. Connect A1 to B1, A2 to B2 by inserting the METAL CONNECTOR PIECES along the middle column where the PLASTIC CONNECTOR CLIPS were inserted in step 3a