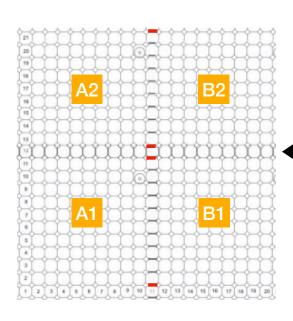

#### **CONNECT (STACK) 2 UNITS VERTICALLY**

Attach the PLASTIC CONNECTOR CLIPS to the wooden slats on the BOTTOM ROW of A2 and B2. Connect A2 to A1, B2 to B1;

CONNECTOR CLIPS

#### **CONNECT 2 UNITS HORIZONTALLY**

a. Using the PLASTIC CONNECTOR CLIPS (red line below), connect A1 to B1, A2 to B2, to fix their positions.

b. Connect A1 to B1, A2 to B2 by inserting the METAL CONNECTOR PIECES along the middle column where the PLASTIC CONNECTOR CLIPS were inserted in step 3a