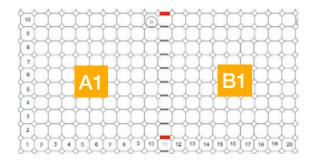

### 2 CONNECT 2 UNITS HORIZONTALLY

a. Using the PLASTIC CONNECTOR CLIPS (red line below), connect A1 to B1, to fix their positions.

b. Connect A1 to B1, A2 to B2 by inserting the METAL CONNECTOR PIECES along the middle column where the PLASTIC CONNECTOR CLIPS were inserted in step

#### **CONNECT 2 UNITS HORIZONTALLY**

a. Using the PLASTIC CONNECTOR CLIPS (red line below), connect A1 to B1, A2 to B2, to fix their positions.

b. Connect A1 to B1, A2 to B2 by inserting the METAL CONNECTOR PIECES along the middle column where the PLASTIC CONNECTOR CLIPS were inserted in step 3a