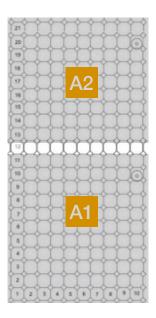

### **ASSEMBLY INSTRUCTIONS**

Build the wine racks A1, A2, B1, B2

#### **CONNECT (STACK) 2 UNITS VERTICALLY**

Attach the PLASTIC CONNECTOR CLIPS to the wooden slats on the BOTTOM ROW of A2 and B2. Connect A2 to A1, B2 to B1;

CONNECTOR CLIPS