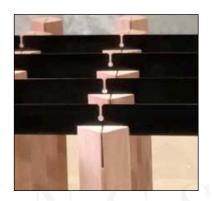

### **ASSEMBLY INSTRUCTIONS \_ TYPE-V**

Build the wine racks A1, A2

2 CONNECT (STACK) 2 UNITS VERTICALLY

a. Attach the plastic PLASTIC CONNECTOR CLIPS to the wooden slats on the **BOTTOM ROW** of A2.

b. Connect A2 to A1, B2 to B1;

#### **CONNECT (STACK) 2 UNITS VERTICALLY**

Attach the PLASTIC CONNECTOR CLIPS to the wooden slats on the BOTTOM ROW of A2 and B2. Connect A2 to A1, B2 to B1;

CONNECTOR CLIPS