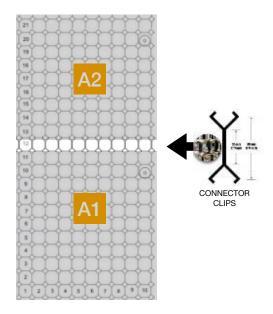

### **ASSEMBLY INSTRUCTIONS \_ TYPE-V**

Build the wine racks A1, A2

2 CONNECT (STACK) 2 UNITS VERTICALLY

a. Attach the plastic PLASTIC CONNECTOR CLIPS to the wooden slats on the **BOTTOM ROW** of A2.

b. Connect A2 to A1, B2 to B1;

### 2 CONNECT 2 UNITS HORIZONTALLY

a. Using the PLASTIC CONNECTOR CLIPS (red line below), connect A1 to B1, to fix their positions.

b. Connect A1 to B1, A2 to B2 by inserting the METAL CONNECTOR PIECES along the middle column where the PLASTIC CONNECTOR CLIPS were inserted in step

#### **CONNECT (STACK) 2 UNITS VERTICALLY**

Attach the PLASTIC CONNECTOR CLIPS to the wooden slats on the BOTTOM ROW of A2 and B2. Connect A2 to A1, B2 to B1;

CONNECTOR CLIPS

#### **CONNECT 2 UNITS HORIZONTALLY**

a. Using the PLASTIC CONNECTOR CLIPS (red line below), connect A1 to B1, A2 to B2, to fix their positions.

b. Connect A1 to B1, A2 to B2 by inserting the METAL CONNECTOR PIECES along the middle column where the PLASTIC CONNECTOR CLIPS were inserted in step 3a