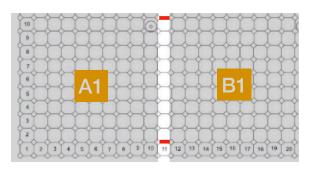

### **ASSEMBLY INSTRUCTIONS \_ TYPE-V**

Build the wine racks A1, A2

2 CONNECT (STACK) 2 UNITS VERTICALLY

a. Attach the plastic PLASTIC CONNECTOR CLIPS to the wooden slats on the **BOTTOM ROW** of A2.

b. Connect A2 to A1, B2 to B1;

#### **CONNECT (STACK) 2 UNITS VERTICALLY**

Attach the PLASTIC CONNECTOR CLIPS to the wooden slats on the BOTTOM ROW of A2 and B2. Connect A2 to A1, B2 to B1;

CONNECTOR CLIPS