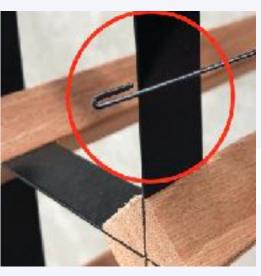

Move the wine racks to the desired location. Mark the position where the wall brackets will be installed.

Hook the wall bracket to the front frame of the wine racks

Screw in.

Drill the holes in the wall, then insert only the plastic portion.