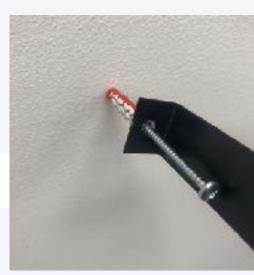

# **INSTALLATION INSTRUCTIONS**

Length: 9.26" (235mm)

The wall brackets are used to firmly connect the wine rack to the adjacent wall. It is recommended to have 4 brackets per square meter (10 sqft), which is around 100 holes/bottles, or 4 brackets per unit (one at each corner).

Move the wine racks to the desired location. Mark the position where the wall brackets will be installed.

Hook the wall bracket to the front frame of the wine racks

Screw in.

Drill the holes in the wall, then insert only the plastic portion.