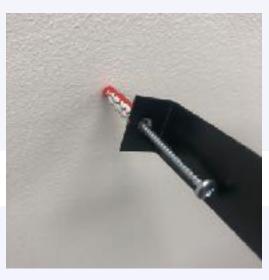

# **INSTALLATION INSTRUCTIONS**

Length: 9.26" (235mm)

The wall brackets are used to firmly connect the wine rack to the adjacent wall. It is recommended to have 4 brackets per square meter (10 sqft), which is around 100 holes/bottles, or 4 brackets per unit (one at each corner).

Move the wine racks to the desired location. Mark the position where the wall brackets will be installed.

Hook the wall bracket to the front frame of the wine racks

Screw in.

Drill the holes in the wall, then insert only the plastic portion.