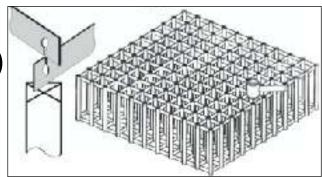

#### **STEP 1 - BOTTOM FRAME**

- · Assemble the bottom metal frame on a flat surface.
- Line up and hammer the timber slats into the metal frames using a rubber mallet. Make sure it's fully hammered in.
- Start from the center.

#### STEP 2 - TOP FRAME

Insert one section of the metal frame **only halfway** down into the wood pieces. (Instruction Video)

Insert the 2nd section of the metal frame into the 1st and use a rubber mallet to complete the installation into the wood pieces.