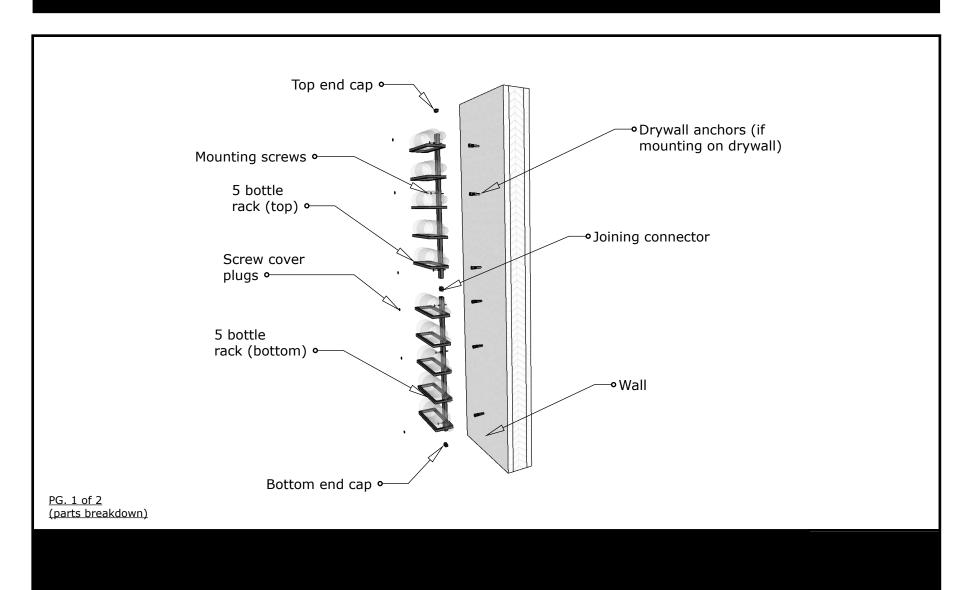

# **Vino Mode Wine Display Rack**

10 Bottle Vertical



# **Vino Mode Wine Display Rack**

10 Bottle Vertical



### Step 1

predrilled mounting holes, use a level to ensure level installation, slide in bottom end cap and the joining connector
If using drywall anchors, install them first on the wall in locations corresponding with predrilled mounting holes on the rack

Mount the bottom rack using



#### Step 2

Mount the top rack using predrilled mounting holes as in step 2, make sure the top rack slides in fully in the joining connector, use a level to ensure level installation
Slide in top end cap



### Step 3

Install screw cover plugs