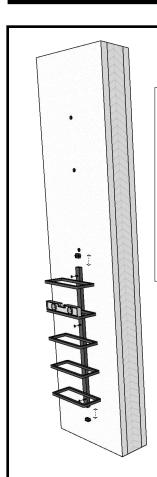

### Step 1

predrilled mounting holes, use a level to ensure level installation, slide in bottom end cap and the joining connector
If using drywall anchors, install them first on the wall in locations corresponding with predrilled mounting holes on the rack

Mount the bottom rack using