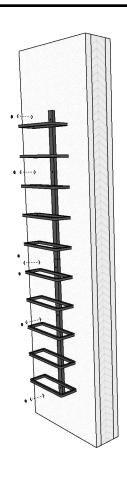

# **Vino Mode Wine Display Rack**

10 Bottle Vertical



# **Vino Mode Wine Display Rack**

10 Bottle Vertical



### Step 1

predrilled mounting holes, use a level to ensure level installation, slide in bottom end cap and the joining connector
If using drywall anchors, install them first on the wall in locations corresponding with predrilled mounting holes on the rack

Mount the bottom rack using



#### Step 2

Mount the top rack using predrilled mounting holes as in step 2, make sure the top rack slides in fully in the joining connector, use a level to ensure level installation
Slide in top end cap



### Step 3

Install screw cover plugs