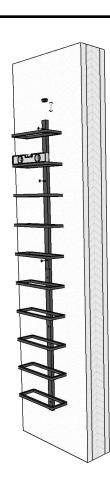

#### Step 2

Mount the top rack using predrilled mounting holes as in step 2, make sure the top rack slides in fully in the joining connector, use a level to ensure level installation
Slide in top end cap