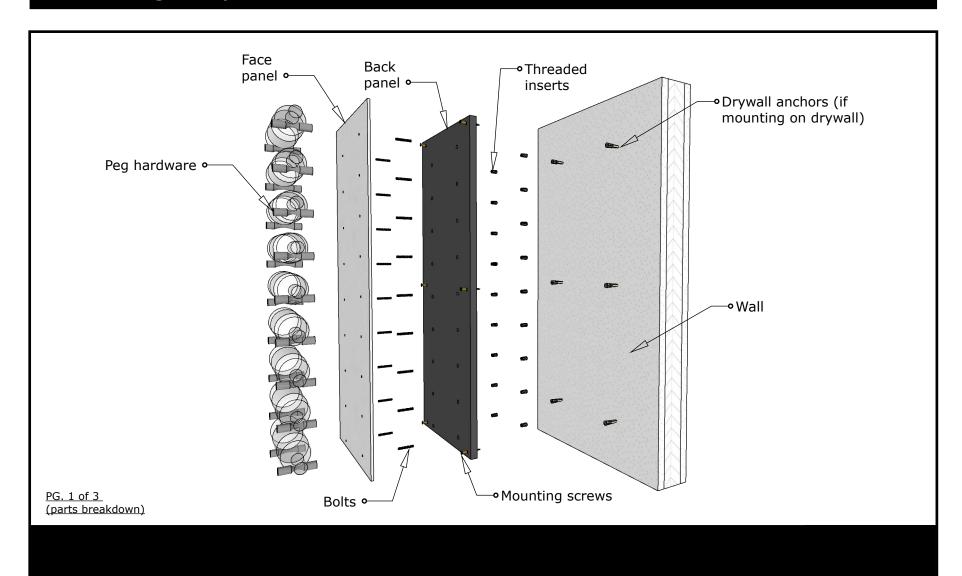

# **VINdustry Wine Pegs & Panel Kits**

3' Rectangular panel installation



## **VINdustry Wine Pegs & Panel Kits**

3' Rectangular panel installation



## **VINdustry Wine Pegs & Panel Kits**

3' Rectangular panel installation



#### Step 3

Screw bolts into threaded inserts at the top of the panel and fit face panel over (make sure the bolts screw fully into inserts)

### Step 4

Screw remaining bolts trough face panel into threaded inserts

PG. 3 of 3 (installation)



### Step 5

Screw pegs onto bolts (screw pegs fully onto bolts for a tight fit and strong hold, make sure the peg supporting the neck of the bottle is installed higher than the peg supporting the body of the bottle)