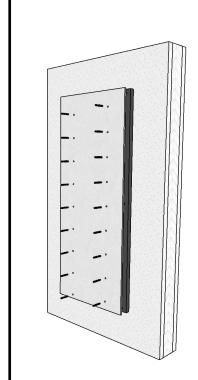

#### Step 3

Screw bolts into threaded inserts at the top of the panel and fit face panel over (make sure the bolts screw fully into inserts)