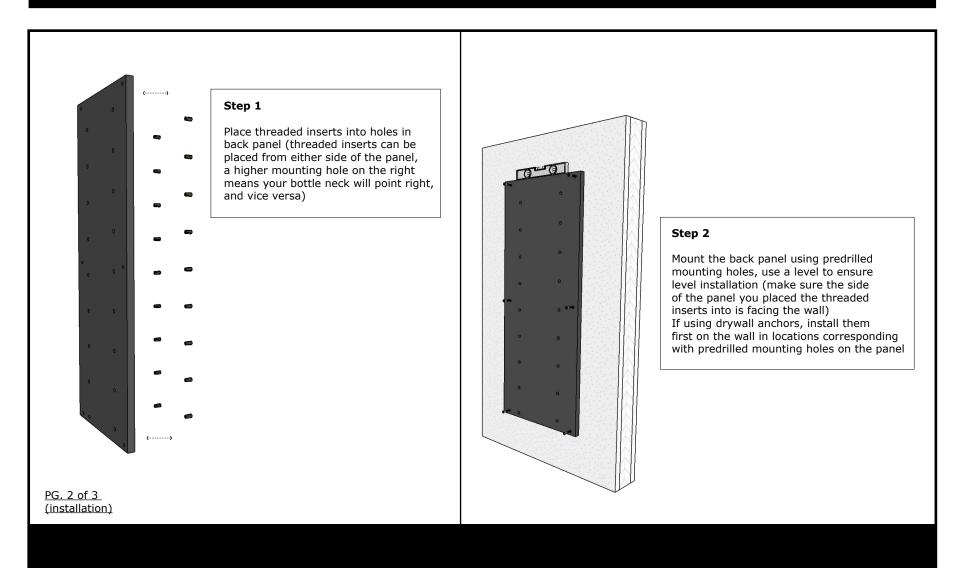

# **VINdustry Wine Pegs & Panel Kits**

3' Rectangular panel installation



## **VINdustry Wine Pegs & Panel Kits**

3' Rectangular panel installation



## **VINdustry Wine Pegs & Panel Kits**

3' Rectangular panel installation



#### Step 3

Screw bolts into threaded inserts at the top of the panel and fit face panel over (make sure the bolts screw fully into inserts)

### Step 4

Screw remaining bolts trough face panel into threaded inserts

PG. 3 of 3 (installation)



### Step 5

Screw pegs onto bolts (screw pegs fully onto bolts for a tight fit and strong hold, make sure the peg supporting the neck of the bottle is installed higher than the peg supporting the body of the bottle)