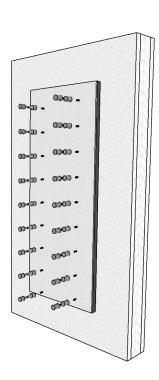

### Step 4

Screw remaining bolts trough face panel into threaded inserts

PG. 3 of 3 (installation)

### Step 5

Screw pegs onto bolts (screw pegs fully onto bolts for a tight fit and strong hold, make sure the peg supporting the neck of the bottle is installed higher than the peg supporting the body of the bottle)