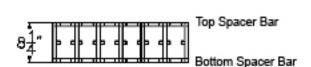

## PLEASE FOLLOW WRITTEN INSTRUCTIONS CAREFULLY

 Find an open, flat area in which to assemble your racking. Carefully remove all components from the box and check all parts to verify package contents.

Arrange the end ladders on the floor so that the bottle support pieces face one another. Attach spacer bar to top and bottom.

\*Tip: Begin with back of rack

- 3. Attach middle ladders if applicable.
- 4. Flip and repeat for reverse side.

\*Note: For more stability attach racks to wall.