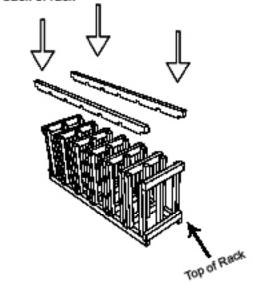

## PLEASE FOLLOW WRITTEN INSTRUCTIONS CAREFULLY

 Find an open, flat area in which to assemble your racking. Carefully remove all components from the box and check all parts to verify package contents.

Arrange the end ladders on the floor so that the bottle support pieces face one another. Attach spacer bar to top and bottom.

\*Tip: Begin with back of rack

- 3. Attach middle ladders if applicable.
- 4. Flip and repeat for reverse side.

\*Note: For more stability attach racks to wall.