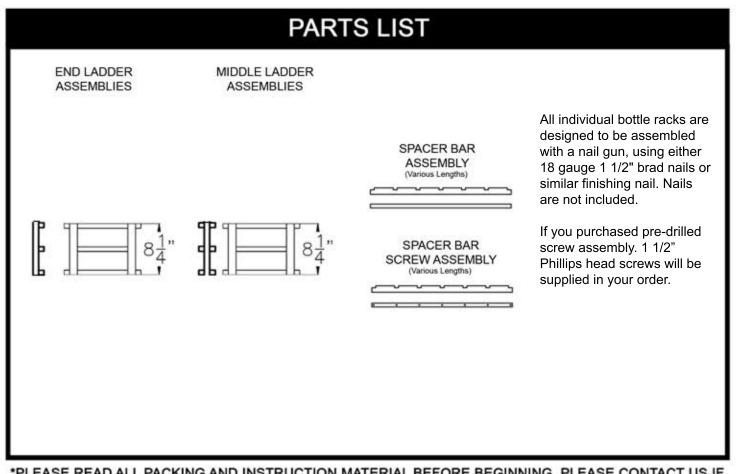

\*PLEASE READ ALL PACKING AND INSTRUCTION MATERIAL BEFORE BEGINNING. PLEASE CONTACT US IF YOU HAVE ANY QUESTIONS OR CONCERNS BEFORE BEGINNING ASSEMBLY.\*

| PACKAGE CONTENTS  |                                    |                   |                |                |                     |
|-------------------|------------------------------------|-------------------|----------------|----------------|---------------------|
| SKU               | PRODUCT NAME                       | MIDDLE<br>LADDERS | END<br>LADDERS | SPACER<br>BARS | SCREWS<br>(if used) |
| 8_3-000-0525-0825 | 1 Column 8 1/4" Tail Modular Rack  | 0                 | 2              | 4              | 8                   |
| 8_3-000-0975-0825 | 2 Column 8 1/4" Tail Modular Rack  | 1                 | 2              | 4              | 12                  |
| 8_3-000-1425-0825 | 3 Column 8 1/4" Tail Modular Rack  | 2                 | 2              | 4              | 16                  |
| 8_3-000-1875-0825 | 4 Column 8 1/4" Tail Modular Rack  | 3                 | 2              | 4              | 20                  |
| 8_3-000-2325-0825 | 5 Column 8 1/4" Tail Modular Rack  | 4                 | 2              | 4              | 24                  |
| 8_3-000-2775-0825 | 6 Column 8 1/4" Tail Modular Rack  | 5                 | 2              | 4              | 28                  |
| 8_3-000-3225-0825 | 7 Column 8 1/4" Tail Modular Rack  | 6                 | 2              | 4              | 32                  |
| 8_3-000-3675-0825 | 8 Column 8 1/4" Tail Modular Rack  | 7                 | 2              | 4              | 36                  |
| 8_3-000-4125-0825 | 9 Column 8 1/4" Tail Modular Rack  | 8                 | 2              | 4              | 40                  |
| 8_3-000-4575-0825 | 10 Column 8 1/4" Tall Modular Rack | 9                 | 2              | 4              | 44                  |
| 8_3-000-5025-0825 | 11 Column 8 1/4" Tall Modular Rack | 10                | 2              | 4              | 48                  |
| 8_3-000-5475-0825 | 12 Column 8 1/4" Tall Modular Rack | 11                | 2              | 4              | 52                  |
| 8_3-000-5925-0825 | 13 Column 8 1/4" Tall Modular Rack | 12                | 2              | 4              | 56                  |
| 8_3-000-6375-0825 | 14 Column 8 1/4" Tall Modular Rack | 13                | 2              | 4              | 60                  |
| 8_3-000-6825-0825 | 15 Column 8 1/4" Tall Modular Rack | 14                | 2              | 4              | 64                  |
| 8_3-000-7275-0825 | 16 Column 8 1/4" Tall Modular Rack | 15                | 2              | 4              | 68                  |
| 8_3-000-7725-0825 | 17 Column 8 1/4" Tall Modular Rack | 16                | 2              | 4              | 72                  |

"Note: Please verify that you have the correct number of parts before proceeding.