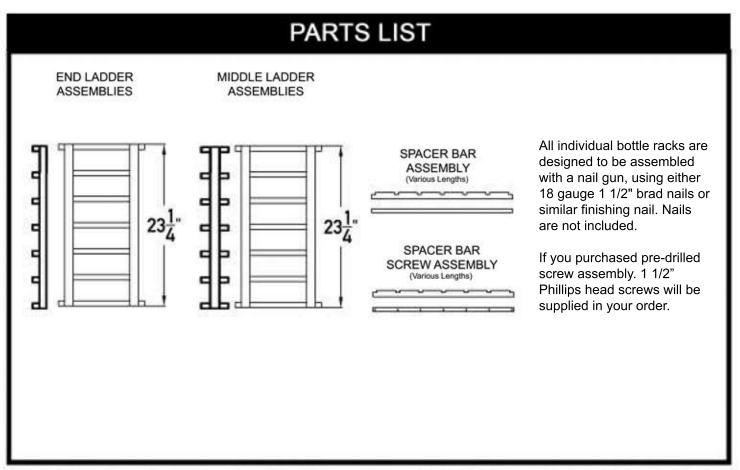

| PACKAGE CONTENTS  |                                     |                   |                |                |                     |
|-------------------|-------------------------------------|-------------------|----------------|----------------|---------------------|
| SKU               | PRODUCT NAME                        | MIDDLE<br>LADDERS | END<br>LADDERS | SPACER<br>BARS | SCREWS<br>(if used) |
| 8_3-000-0525-2325 | 1 Column 23 1/4" Tall Modular Rack  | 0                 | 2              | 4              | 8                   |
| 8_3-000-0975-2325 | 2 Column 23 1/4" Tall Modular Rack  | 1                 | 2              | 4              | 12                  |
| 8_3-000-1425-2325 | 3 Column 23 1/4" Tall Modular Rack  | 2                 | 2              | 4              | 16                  |
| 8_3-000-1875-2325 | 4 Column 23 1/4" Tall Modular Rack  | 3                 | 2              | 4              | 20                  |
| 8_3-000-2325-2325 | 5 Column 23 1/4" Tall Modular Rack  | 4                 | 2              | 4              | 24                  |
| 8_3-000-2775-2325 | 6 Column 23 1/4" Tall Modular Rack  | 5                 | 2              | 4              | 28                  |
| 8_3-000-3225-2325 | 7 Column 23 1/4" Tall Modular Rack  | 6                 | 2              | 4              | 32                  |
| 8_3-000-3675-2325 | 8 Column 23 1/4" Tall Modular Rack  | 7                 | 2              | 4              | 36                  |
| 8_3-000-4125-2325 | 9 Column 23 1/4" Tall Modular Rack  | 8                 | 2              | 4              | 40                  |
| 8_3-000-4575-2325 | 10 Column 23 1/4" Tall Modular Rack | 9                 | 2              | 4              | 44                  |
| 8_3-000-5025-2325 | 11 Column 23 1/4" Tall Modular Rack | 10                | 2              | 4              | 48                  |
| 8_3-000-5475-2325 | 12 Column 23 1/4" Tall Modular Rack | 11                | 2              | 4              | 52                  |
| 8_3-000-5925-2325 | 13 Column 23 1/4" Tall Modular Rack | 12                | 2              | 4              | 56                  |
| 8_3-000-6375-2325 | 14 Column 23 1/4" Tall Modular Rack | 13                | 2              | 4              | 60                  |
| 8_3-000-6825-2325 | 15 Column 23 1/4" Tall Modular Rack | 14                | 2              | 4              | 64                  |
| 8_3-000-7275-2325 | 16 Column 23 1/4" Tall Modular Rack | 15                | 2              | 4              | 68                  |
| 8_3-000-7725-2325 | 17 Column 23 1/4" Tall Modular Rack | 16                | 2              | 4              | 72                  |

\*Note: Please verify that you have the correct number of parts before proceeding.