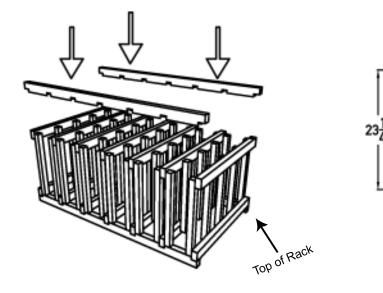

2. Arrange the end ladders on the floor so that the bottle support pieces face one another. Attach spacer bar to top and bottom.

\*Tip: Begin with back of rack

3. Attach middle ladders if applicable.

4. Flip and repeat for reverse side.

\*Note: For more stability attach racks to wall.

Top Spacer Bar

Bottom Spacer Bar