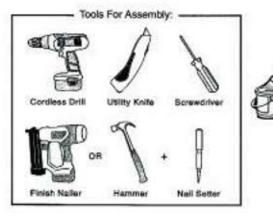

## PLEASE FOLLOW WRITTEN INSTRUCTIONS CAREFULLY

1. Find an open, flat area in which to assemble your racking. Carefully remove all components from the box and check all parts to verify package contents.