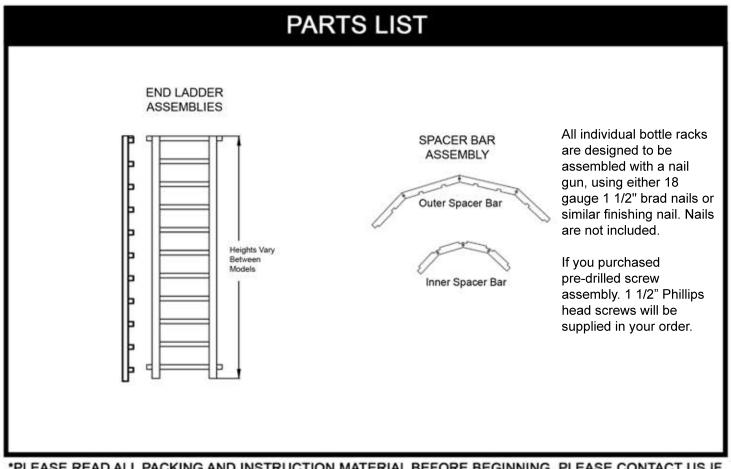

| PACKAGE CONTENTS    |                                                    |                |                |                      |
|---------------------|----------------------------------------------------|----------------|----------------|----------------------|
| SKU                 | PRODUCT NAME                                       | END<br>LADDERS | SPACER<br>BARS | SCREVVS<br>(if used) |
| 8-3-070-2400-3975   | Base Curved Corner Individual Rack                 | 8              | 4              | 32                   |
| 8_3-070-2400-3825-X | Upper Curved Corner Individual Rack                | 8              | 4              | 32                   |
| 8-3-070-2400-0450   | 4 1/2" Curved Corner Modular Rack                  | 8              | 4              | 32                   |
| 8_3-070-2400-0825   | Curved Corner 8 1/4" Modular Rack                  | 8              | 4              | 32                   |
| 8-3-070-2400-1200   | 12" Curved Corner Modular Rack                     | 8              | 4              | 32                   |
| 8_3-070-2400-1575   | 15 3/4" Tall Modular Curved Corner Individual Rack | 8              | 4              | 32                   |
| 8-3-070-2400-1950   | 19 1/2" Curved Corner Modular Rack                 | 8              | 4              | 32                   |
| 8-3-070-2400-2325   | 23 1/4" Curved Corner Modular Rack                 | 8              | 4              | 32                   |
| 8_3-070-2400-2700   | 27" Tall Modular Curved Corner Individual Rack     | 8              | 4              | 32                   |
| 8-3-070-2400-3075   | 30 3/4" Curved Corner Modular Rack                 | 8              | 4              | 32                   |
| 8-3-070-2400-3450   | 34 1/2" Curved Corner Modular Rack                 | 8              | 4              | 32                   |
| 8-3-070-2400-3825   | 38 1/4" Tall Modular Curved Corner Individual Rack | 8              | 4              | 32                   |

\*Note: Please verify that you have the correct number of parts before proceeding.