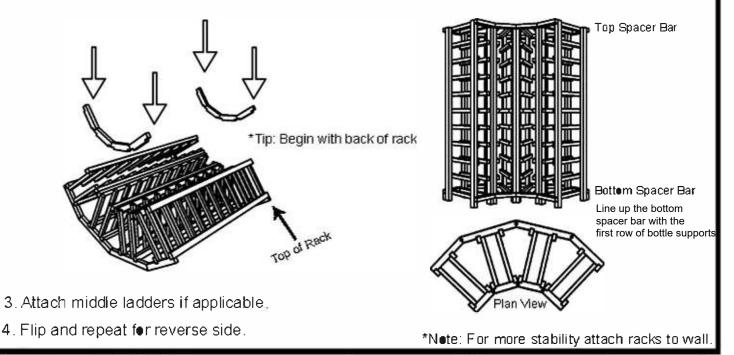

2. Arrange the end ladders on the floor so that the bottle support pieces face one another. Attach inner and outer spacer bar to top and bottom.

\*Note: The inner spacer bar is the smaller section with the finished wood edge and the outer is the larger with the edge-banded facing.