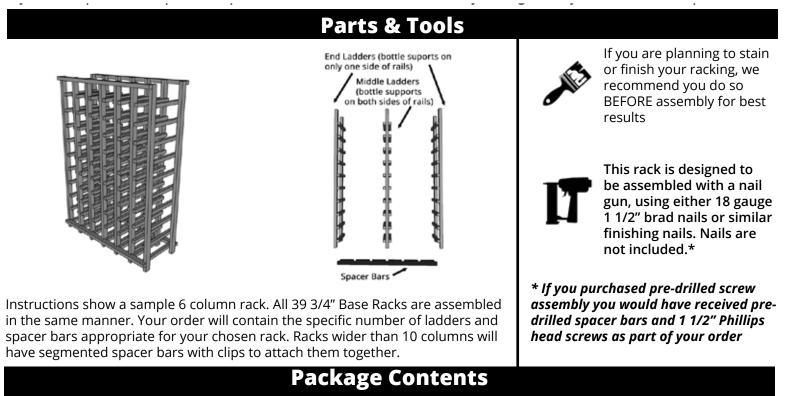

## **ASSEMBLY INSTRUCTIONS**

39 3/4" TALL BASE RACK

Thank you for purchasing this fine quality "Made in America" product. When properly assembled and installed, your racking will complement your wine collection for many years to come. To ensure proper assembly, please make sure that all necessary parts have been included and follow instructions closely.

## **Assembly Instructions**

## PLEASE VERIFY YOU HAVE THE CORRECT NUMBER OF PARTS BEFORE PROCEEDING FOLLOW WRITTEN INSTRUCTIONS CAREFULLY

- 1. Find an open, flat area in which to assemble your racking. Carefully remove all components from the box and check all parts to verify package contents.
- 2. Arrange the End Ladders with the bottle supports facing the inside of the rack. Attach a spacer bar to the top of the rack (flush with top of rail) and to the bottom of the rack (flush with last bottle support).
- 3. Fill in the middle of the rack by attaching the Middle Ladders to the spacer bars.
- 4. Flip the rack over and attach the spacer bars to the top and bottom of the rack as you did on the other side.