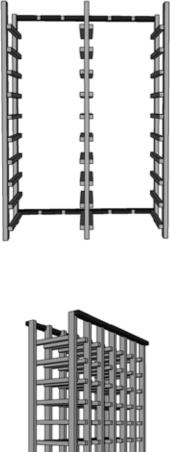

## PLEASE VERIFY YOU HAVE THE CORRECT NUMBER OF PARTS BEFORE PROCEEDING FOLLOW WRITTEN INSTRUCTIONS CAREFULLY

- 1. Find an open, flat area in which to assemble your racking. Carefully remove all components from the box and check all parts to verify package contents.
- 2. Arrange the End Ladders with the bottle supports facing the inside of the rack. Attach a spacer bar to the top of the rack (flush with top of rail) and to the bottom of the rack (flush with last bottle support).
- 3. Fill in the middle of the rack by attaching the Middle Ladders to the spacer bars.
- 4. Flip the rack over and attach the spacer bars to the top and bottom of the rack as you did on the other side.

If using rack on top of a base you can nail through the bottom spacer bar of the upper rack into the top spacer bar of an assembled base rack. It is recommended you secure both racks to a wall for optimal stability. Hardware for attaching to a wall is not supplied. Simple "L" brackets from your local hardware store are a popular option for securing to a wall.