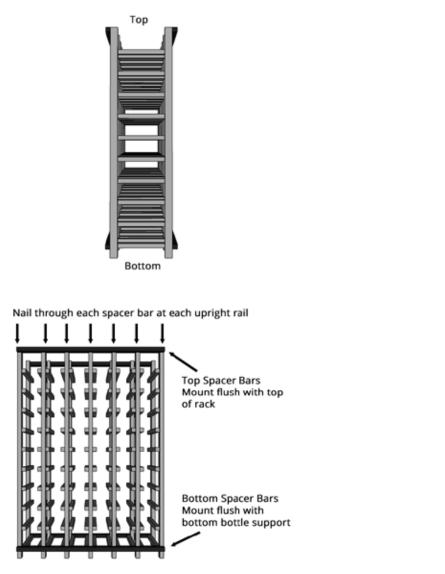

## PLEASE VERIFY YOU HAVE THE CORRECT NUMBER OF PARTS BEFORE PROCEEDING FOLLOW WRITTEN INSTRUCTIONS CAREFULLY

- 1. Find an open, flat area in which to assemble your racking. Carefully remove all components from the box and check all parts to verify package contents.
- 2. Arrange the End Ladders with the bottle supports facing the inside of the rack. Attach a spacer bar to the top of the rack (flush with top of rail) and to the bottom of the rack (flush with last bottle support).
- 3. Fill in the middle of the rack by attaching the Middle Ladders to the spacer bars.
- 4. Flip the rack over and attach the spacer bars to the top and bottom of the rack as you did on the other side.