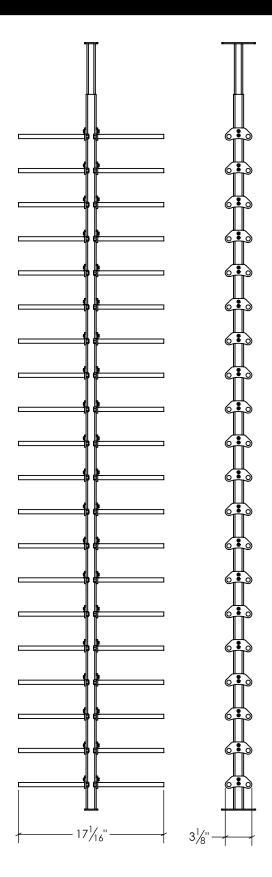

## MINIMALIST SERIES ST RACK SPECIFICATIONS

# MINIMALIST SERIES ST RACK SPECIFICATIONS