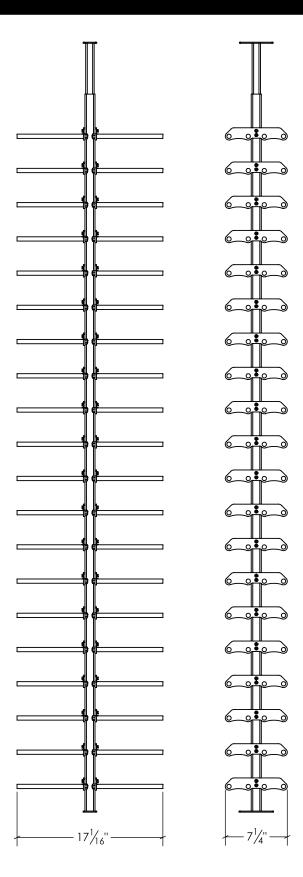

## MINIMALIST SERIES ST (2-SIDED) RACK SPECIFICATIONS

### **FEATURES**

- + Stores bottles horizontally allowing moisture to the cork and maximizing label visibility.
- + Sleek design seamlessly complements any decor, adding an elegant touch to your storage enviroment.
- + High-quality materials make for sturdy construction and simple assembly.
- + Scratch and mar resistant.
- + CAD blocks available