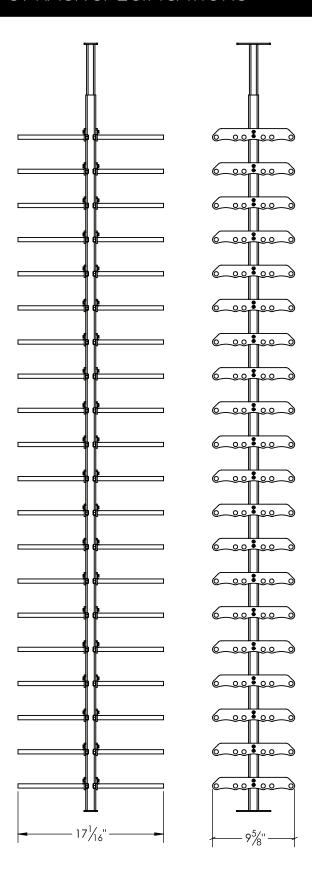

## MINIMALIST SERIES ST RACK SPECIFICATIONS

# MINIMALIST SERIES ST RACK SPECIFICATIONS

## MINIMALIST SERIES ST (2-SIDED) RACK SPECIFICATIONS