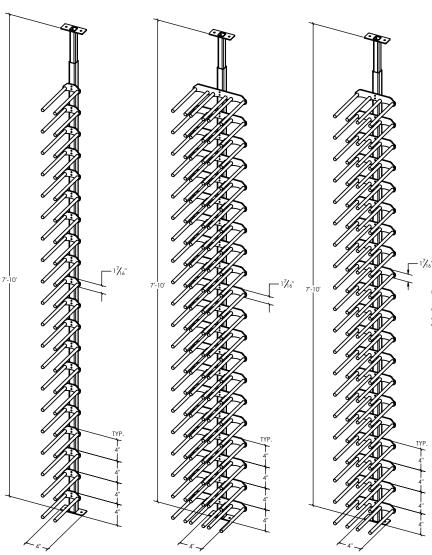

Leteleteleteleteletelete Leteleteleteletelete Leteleteleteletelete

\*Continue to the next page for more detailed specs on the 1 deep, 2 deep & 3 deep variations.

## MINIMALIST SERIES ST RACK SPECIFICATIONS

# MINIMALIST SERIES ST RACK SPECIFICATIONS