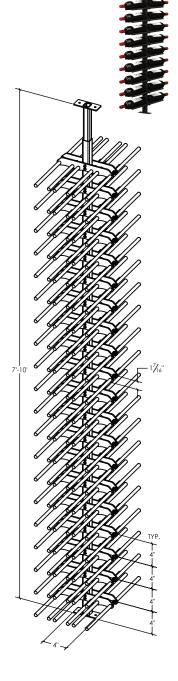

ST RACK (1-SIDED) SPECIFICATIONS

### **FEATURES**

- + Stores bottles horizontally allowing moisture to the cork and maximizing label visibility.
- + Sleek design seamlessly complements any decor, adding an elegant touch to your storage environment.
- + High-quality materials make for sturdy construction and simple assembly.
- + Scratch and mar resistant.
- + CAD blocks available

Leteleteleteleteletelete Leteleteleteletelete Leteleteleteletelete

\*Continue to the next page for more detailed specs on the 1 deep, 2 deep & 3 deep variations.