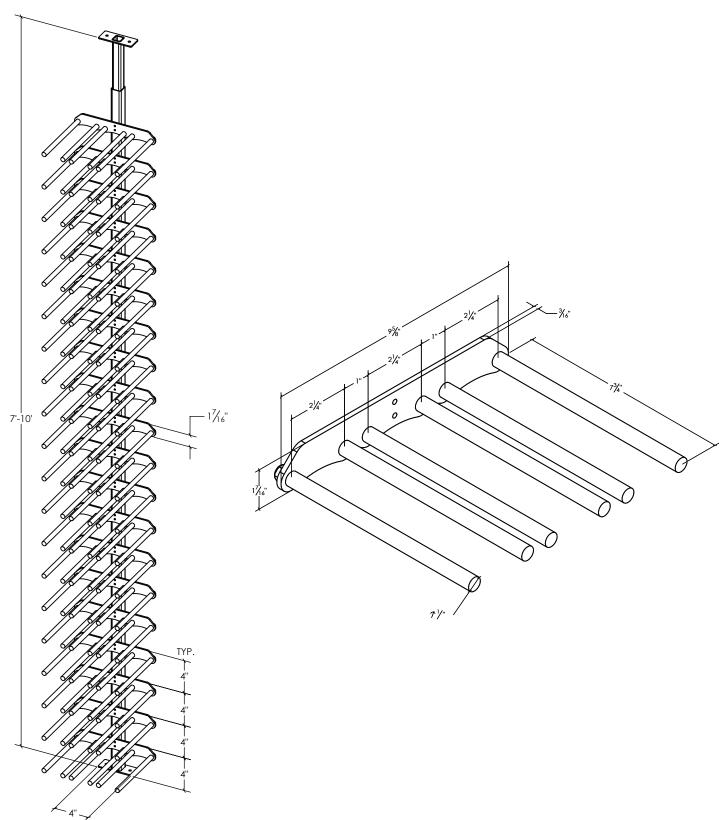

## MINIMALIST SERIES ST RACK SPECIFICATIONS

# MINIMALIST SERIES ST RACK SPECIFICATIONS

## MINIMALIST SERIES ST (2-SIDED) RACK SPECIFICATIONS

### **FEATURES**

- + Stores bottles horizontally allowing moisture to the cork and maximizing label visibility.
- + Sleek design seamlessly complements any decor, adding an elegant touch to your storage enviroment.
- + High-quality materials make for sturdy construction and simple assembly.
- + Scratch and mar resistant.
- + CAD blocks available