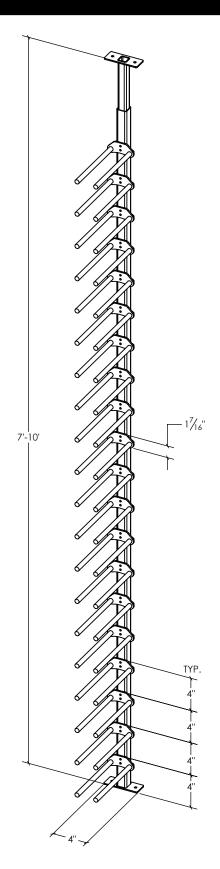

ST RACK (1-SIDED) SPECIFICATIONS

### **FEATURES**

- + Stores bottles horizontally allowing moisture to the cork and maximizing label visibility.
- + Sleek design seamlessly complements any decor, adding an elegant touch to your storage environment.
- + High-quality materials make for sturdy construction and simple assembly.
- + Scratch and mar resistant.
- + CAD blocks available