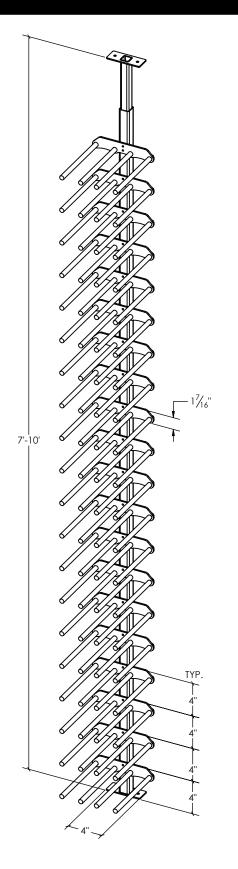

## MINIMALIST SERIES ST (2-SIDED) RACK SPECIFICATIONS

### **FEATURES**

- + Stores bottles horizontally allowing moisture to the cork and maximizing label visibility.
- + Sleek design seamlessly complements any decor, adding an elegant touch to your storage enviroment.
- + High-quality materials make for sturdy construction and simple assembly.
- + Scratch and mar resistant.
- + CAD blocks available