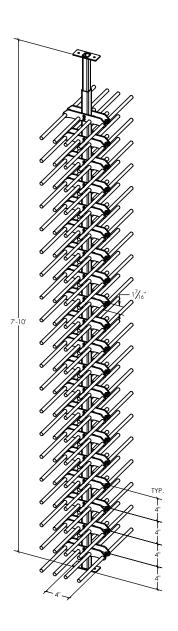

## MINIMALIST SERIES ST RACK SPECIFICATIONS

# MINIMALIST SERIES ST RACK SPECIFICATIONS

## MINIMALIST SERIES ST (2-SIDED) RACK SPECIFICATIONS