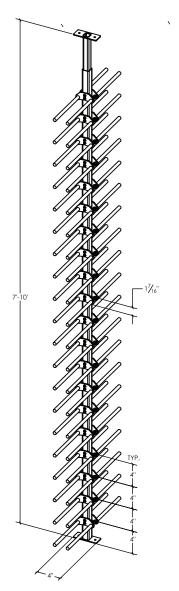

## MINIMALIST SERIES ST RACK SPECIFICATIONS

# MINIMALIST SERIES ST RACK SPECIFICATIONS

## MINIMALIST SERIES ST (2-SIDED) RACK SPECIFICATIONS