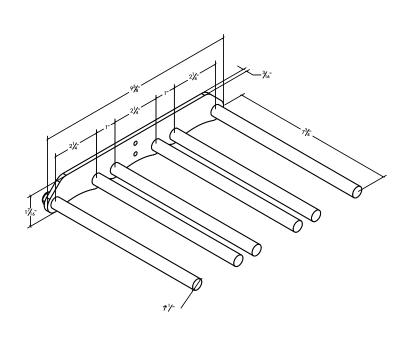

## MINIMALIST SERIES ST (2-SIDED) RACK SPECIFICATIONS

### **FEATURES**

- + Stores bottles horizontally allowing moisture to the cork and maximizing label visibility.
- + Sleek design seamlessly complements any decor, adding an elegant touch to your storage enviroment.
- + High-quality materials make for sturdy construction and simple assembly.
- + Scratch and mar resistant.
- + CAD blocks available