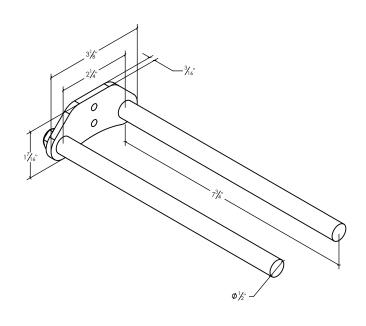

## MINIMALIST SERIES ST RACK SPECIFICATIONS

# MINIMALIST SERIES ST RACK SPECIFICATIONS