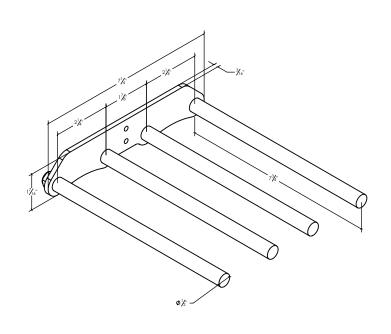

ST RACK (1-SIDED) SPECIFICATIONS

### **FEATURES**

- + Stores bottles horizontally allowing moisture to the cork and maximizing label visibility.
- + Sleek design seamlessly complements any decor, adding an elegant touch to your storage environment.
- + High-quality materials make for sturdy construction and simple assembly.
- + Scratch and mar resistant.
- + CAD blocks available