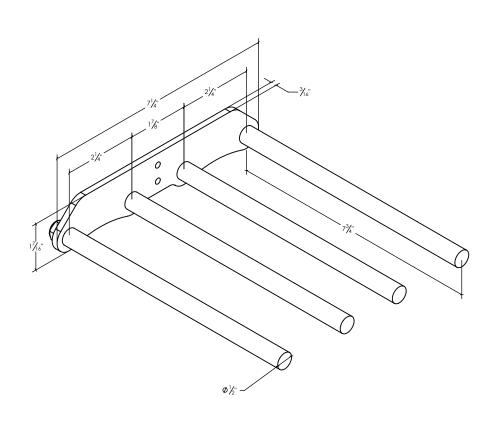

ST RACK (1-SIDED) SPECIFICATIONS

### **FEATURES**

- + Stores bottles horizontally allowing moisture to the cork and maximizing label visibility.
- + Sleek design seamlessly complements any decor, adding an elegant touch to your storage environment.
- + High-quality materials make for sturdy construction and simple assembly.
- + Scratch and mar resistant.
- + CAD blocks available