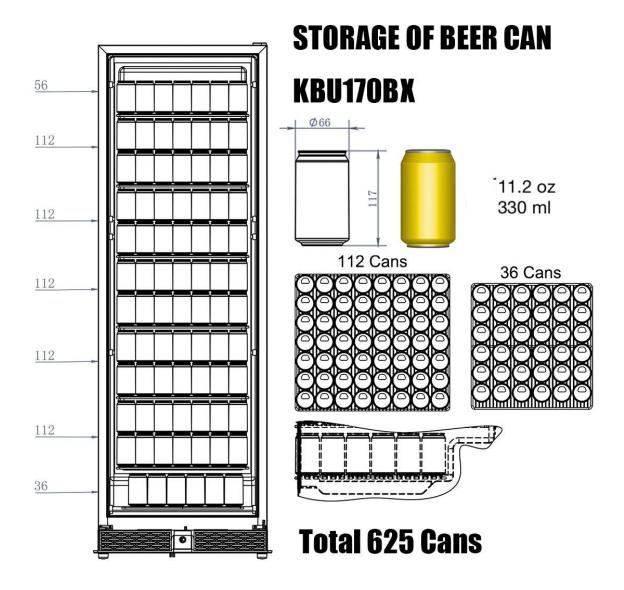

## Storage Capacity | KBU170BX

**BOTTLE STORAGE | KBU170DX** 

**OPTIMIZED SHELF STORAGE | KBU170DX** 

KingsBottle shelves are made of sturdy beech wood and are configured to maximize storage of different size bottles. Designed with the standard Bordeaux, typical Riesling, typical Pinot Noir, Champagne and Sparkling wines in mind. Whether you store one favorite label or a variety, we have created a shelf that gives you both flexibility and capacity.