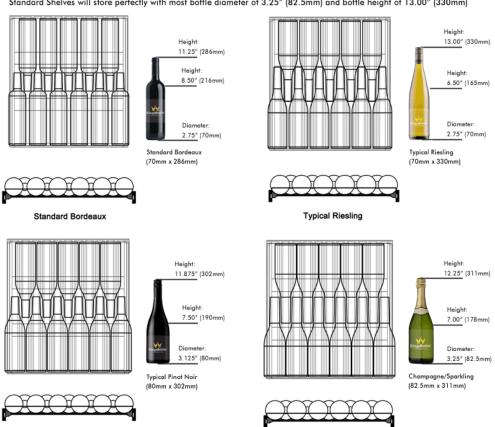

## Storage Capacity | KBU170BX

**BOTTLE STORAGE | KBU170DX** 

**OPTIMIZED SHELF STORAGE | KBU170DX** 

KingsBottle shelves are made of sturdy beech wood and are configured to maximize storage of different size bottles. Designed with the standard Bordeaux, typical Riesling, typical Pinot Noir, Champagne and Sparkling wines in mind. Whether you store one favorite label or a variety, we have created a shelf that gives you both flexibility and capacity.

## STANDARD SHELVES

Typical Pinot Noir

Standard Shelves will store perfectly with most bottle diameter of 3.25" (82.5mm) and bottle height of 13.00" (330mm)

Champagne/Sparkling