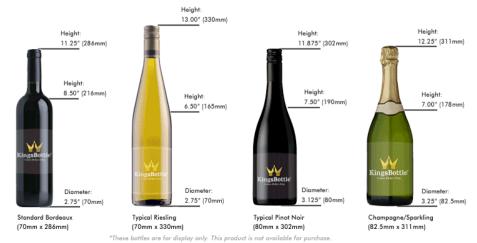

## Storage Capacity | KBU170BX

**BOTTLE STORAGE | KBU170DX** 

**OPTIMIZED SHELF STORAGE | KBU170DX** 

KingsBottle shelves are made of sturdy beech wood and are configured to maximize storage of different size bottles. Designed with the standard Bordeaux, typical Riesling, typical Pinot Noir, Champagne and Sparkling wines in mind. Whether you store one favorite label or a variety, we have created a shelf that gives you both flexibility and capacity.

## STANDARD SHELVES

Typical Pinot Noir

Standard Shelves will store perfectly with most bottle diameter of 3.25" (82.5mm) and bottle height of 13.00" (330mm)

Champagne/Sparkling