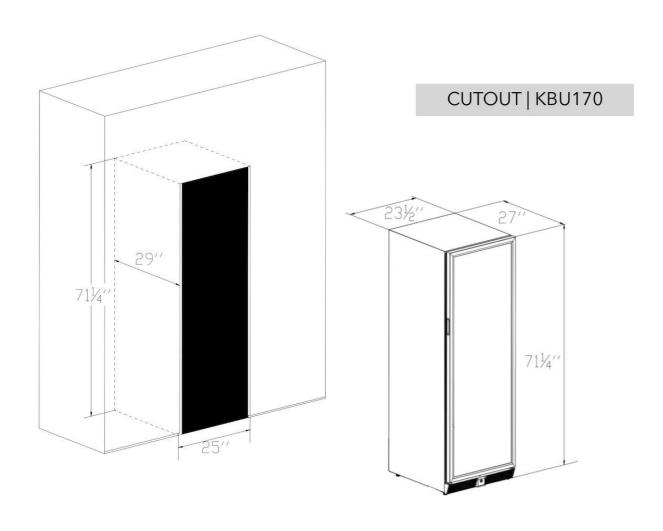

## **DETAILED FEATURES | KBU170DX**

**DIMENSIONS OF EACH UNIT (SET OF 2 UNITS)** 

KBU-170 Dimensions

**CUTOUT OF EACH UNIT (SET OF 2 UNITS)** 