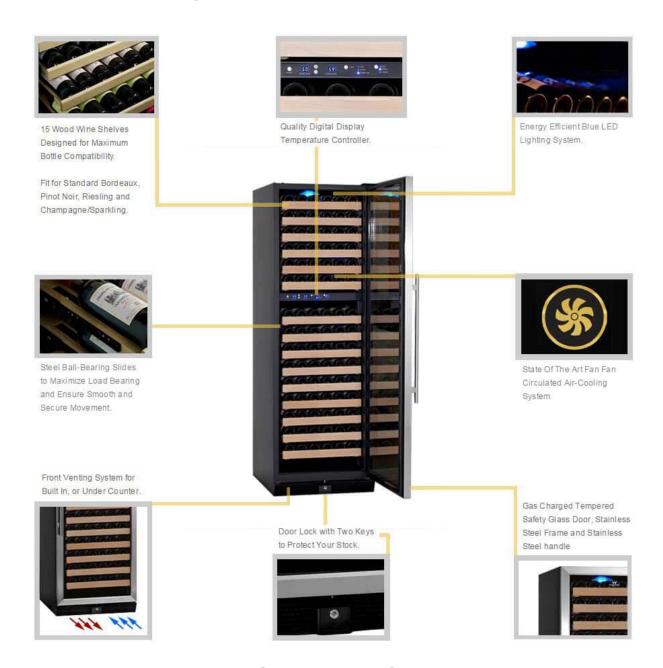

## **DETAILED FEATURES | KBU170DX**

**DIMENSIONS OF EACH UNIT (SET OF 2 UNITS)** 

KBU-170 Dimensions

**CUTOUT OF EACH UNIT (SET OF 2 UNITS)** 