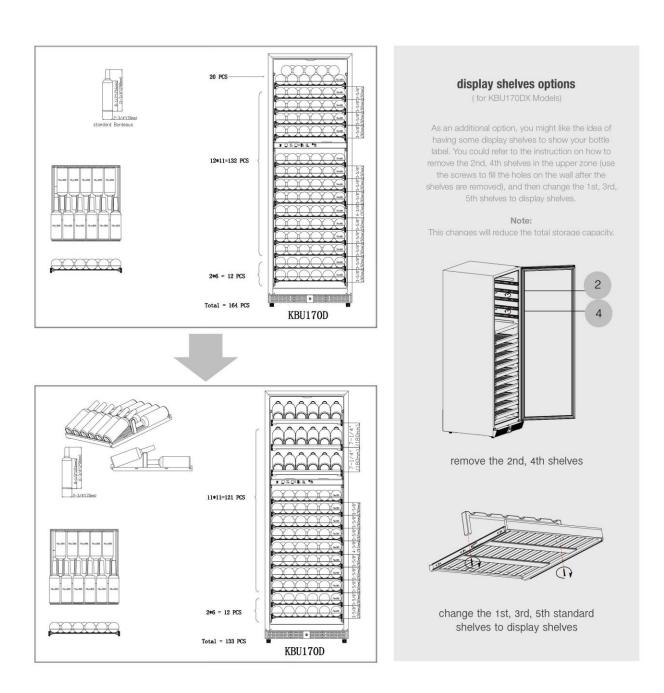

## Storage Capacity | KBU170BX

**BOTTLE STORAGE | KBU170DX** 

**OPTIMIZED SHELF STORAGE | KBU170DX** 

KingsBottle shelves are made of sturdy beech wood and are configured to maximize storage of different size bottles. Designed with the standard Bordeaux, typical Riesling, typical Pinot Noir, Champagne and Sparkling wines in mind. Whether you store one favorite label or a variety, we have created a shelf that gives you both flexibility and capacity.