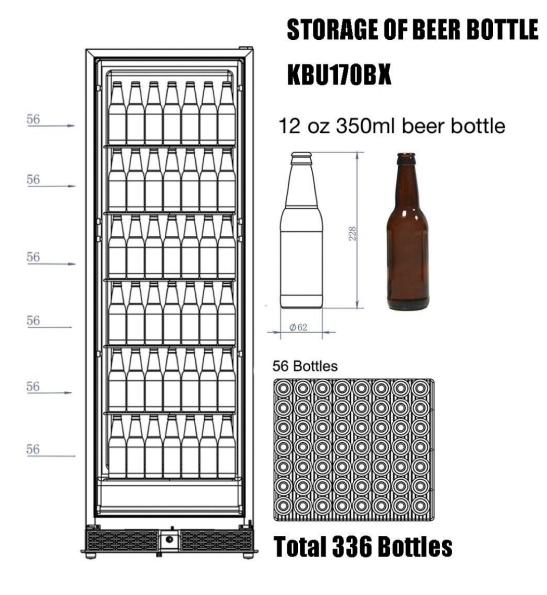

## Storage Capacity | KBU170BX

**BOTTLE STORAGE | KBU170DX** 

**OPTIMIZED SHELF STORAGE | KBU170DX** 

KingsBottle shelves are made of sturdy beech wood and are configured to maximize storage of different size bottles. Designed with the standard Bordeaux, typical Riesling, typical Pinot Noir, Champagne and Sparkling wines in mind. Whether you store one favorite label or a variety, we have created a shelf that gives you both flexibility and capacity.