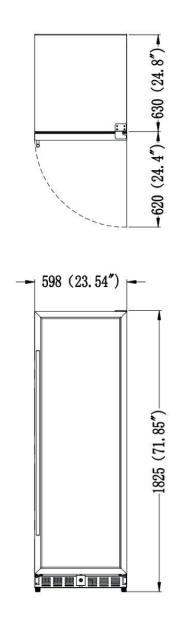

## **DETAILED FEATURES | KBU170DX**

**DIMENSIONS OF EACH UNIT (SET OF 2 UNITS)** 

KBU-170 Dimensions

**CUTOUT OF EACH UNIT (SET OF 2 UNITS)** 