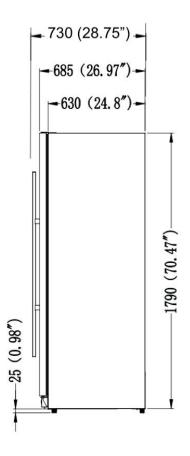

## **DETAILED FEATURES | KBU170DX**

**DIMENSIONS OF EACH UNIT (SET OF 2 UNITS)** 

KBU-170 Dimensions

**CUTOUT OF EACH UNIT (SET OF 2 UNITS)** 