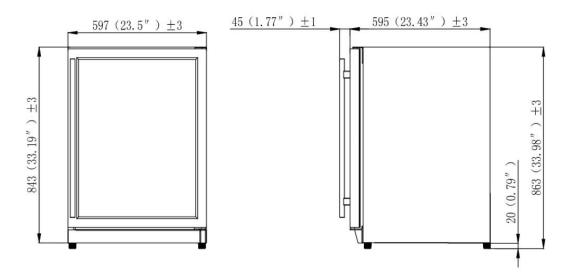

# DETAILED FEATURES | KBU50DX

**DIMENSIONS OF EACH UNIT (SET OF 2 UNITS)** 

# KBU50 Dimensions

Interior Cabinet Dimensions in inches

**CUTOUT OF EACH UNIT (SET OF 2 UNITS)** 