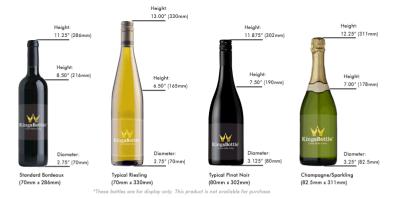

# OPTIMIZED SHELF STORAGE | KBU50DX

KingsBottle shelves are made of sturdy beech wood and are configured to maximize storage of different size bottles. Designed with the standard Bordeaux, typical Riesling, typical Pinot Noir, Champagne and Sparkling wines in mind. Whether you store one favorite label or a variety, we have created a shelf that gives you both flexibility and capacity.

#### STANDARD SHELVES

Standard Shelves will store perfectly with most bottle diameter of 3.25" (82.5mm) and bottle height of 13.00" (330mm)

#### **DISPLAY SHELVES**

Display Shelves will perfectly store most bottles with diameter of 3.25" (82.5mm) and bottle height of 13.00" (330mm).