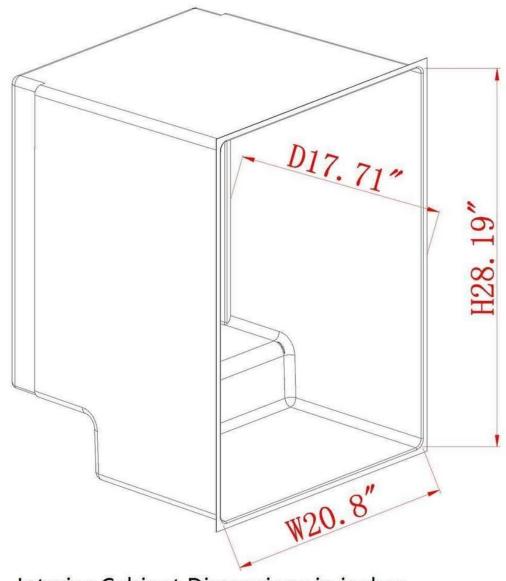

# KBU50 Dimensions

Interior Cabinet Dimensions in inches

**CUTOUT OF EACH UNIT (SET OF 2 UNITS)** 