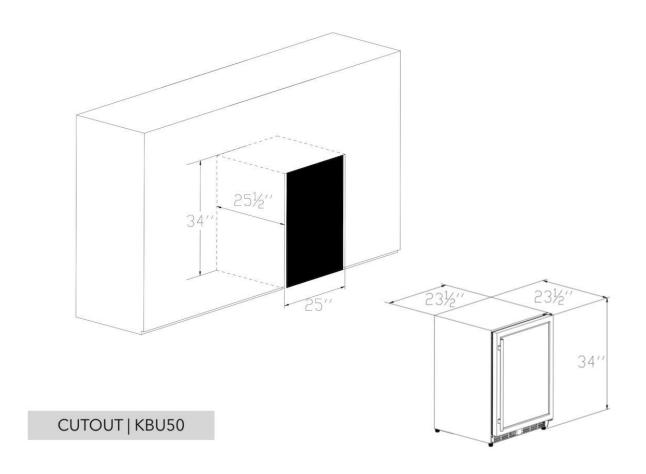

# KBU50 Dimensions

Interior Cabinet Dimensions in inches

**CUTOUT OF EACH UNIT (SET OF 2 UNITS)** 