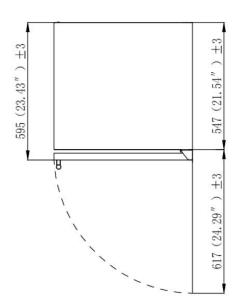

d Champagne Sparkling bottles

# OPTIMIZED SHELF STORAGE | KBU50DX





KingsBottle shelves are made of sturdy beech wood and are configured to maximize storage of different size bottles. Designed with the standard Bordeaux, typical Riesling, typical Pinot Noir, Champagne and Sparkling wines in mind. Whether you store one favorite label or a variety, we have created a shelf that gives you both flexibility and capacity.

#### STANDARD SHELVES

Standard Shelves will store perfectly with most bottle diameter of 3.25" (82.5mm) and bottle height of 13.00" (330mm)



#### **DISPLAY SHELVES**

Display Shelves will perfectly store most bottles with diameter of 3.25" (82.5mm) and bottle height of 13.00" (330mm).







# DETAILED FEATURES | KBU50DX



**DIMENSIONS OF EACH UNIT (SET OF 2 UNITS)** 



# KBU50 Dimensions





Interior Cabinet Dimensions in inches

**CUTOUT OF EACH UNIT (SET OF 2 UNITS)**