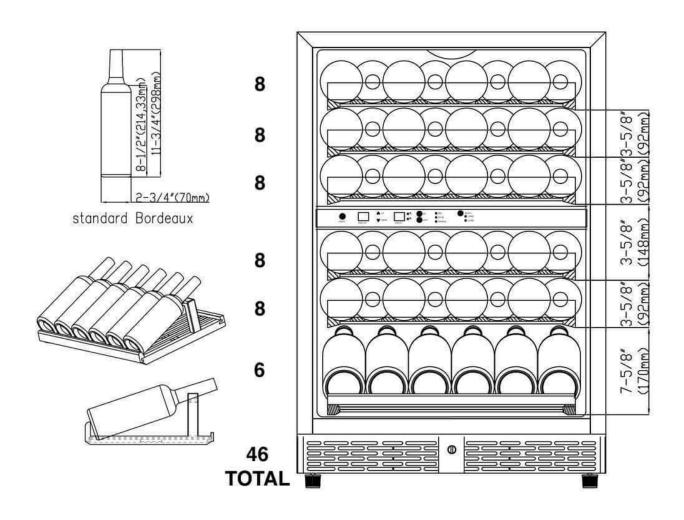

### **KBU-50D BOTTLE STORAGE**

Same storage capacity for Typical Pinot Noir, Typical Riesling, and Champagne Sparkling bottles