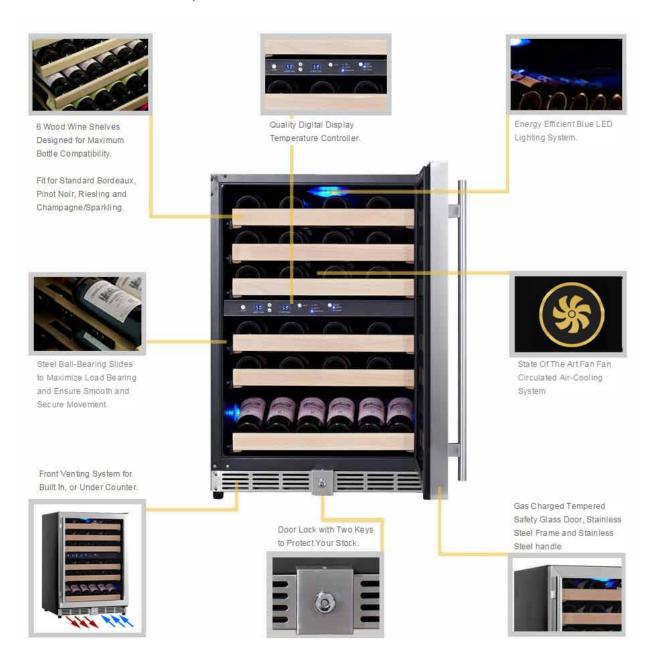

# OPTIMIZED SHELF STORAGE | KBU50DX

KingsBottle shelves are made of sturdy beech wood and are configured to maximize storage of different size bottles. Designed with the standard Bordeaux, typical Riesling, typical Pinot Noir, Champagne and Sparkling wines in mind. Whether you store one favorite label or a variety, we have created a shelf that gives you both flexibility and capacity.

#### STANDARD SHELVES

Standard Shelves will store perfectly with most bottle diameter of 3.25" (82.5mm) and bottle height of 13.00" (330mm)

#### **DISPLAY SHELVES**

Display Shelves will perfectly store most bottles with diameter of 3.25" (82.5mm) and bottle height of 13.00" (330mm).