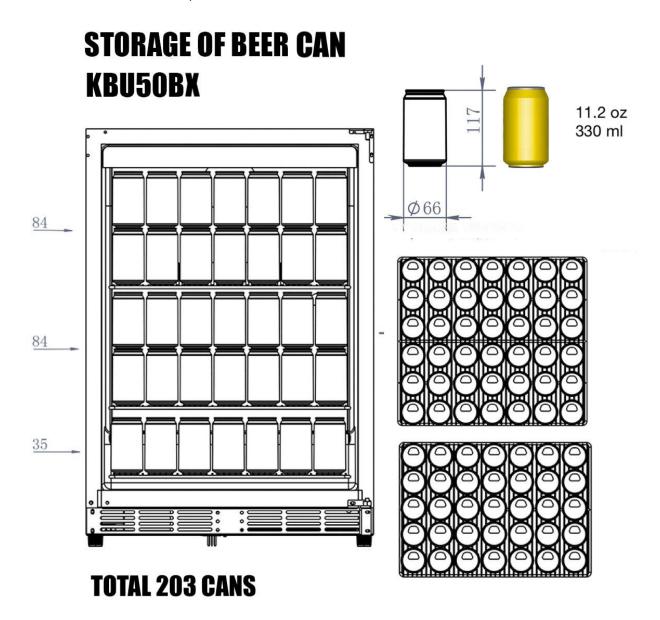

# STORAGE OF BEER BOTTLE

KBU50BX

49

49

49 Bottles

12 oz 350ml beer bottle

**Total 98 Bottles** 

**BOTTLE STORAGE | KBU50DX** 



### **KBU-50D BOTTLE STORAGE**

Same storage capacity for Typical Pinot Noir, Typical Riesling, and Champagne Sparkling bottles

# OPTIMIZED SHELF STORAGE | KBU50DX





KingsBottle shelves are made of sturdy beech wood and are configured to maximize storage of different size bottles. Designed with the standard Bordeaux, typical Riesling, typical Pinot Noir, Champagne and Sparkling wines in mind. Whether you store one favorite label or a variety, we have created a shelf that gives you both flexibility and capacity.

#### STANDARD SHELVES

Standard Shelves will store perfectly with most bottle diameter of 3.25" (82.5mm) and bottle height of 13.00" (330mm)