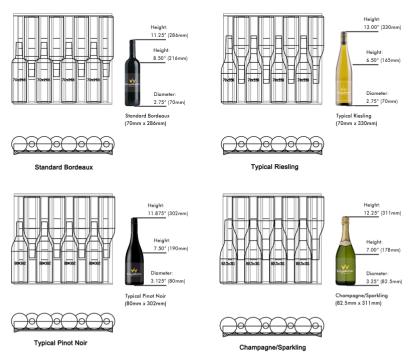

### **KBU-50D BOTTLE STORAGE**

Same storage capacity for Typical Pinot Noir, Typical Riesling, and Champagne Sparkling bottles

# OPTIMIZED SHELF STORAGE | KBU50DX

KingsBottle shelves are made of sturdy beech wood and are configured to maximize storage of different size bottles. Designed with the standard Bordeaux, typical Riesling, typical Pinot Noir, Champagne and Sparkling wines in mind. Whether you store one favorite label or a variety, we have created a shelf that gives you both flexibility and capacity.

#### STANDARD SHELVES

Standard Shelves will store perfectly with most bottle diameter of 3.25" (82.5mm) and bottle height of 13.00" (330mm)

#### **DISPLAY SHELVES**

Display Shelves will perfectly store most bottles with diameter of 3.25" (82.5mm) and bottle height of 13.00" (330mm).