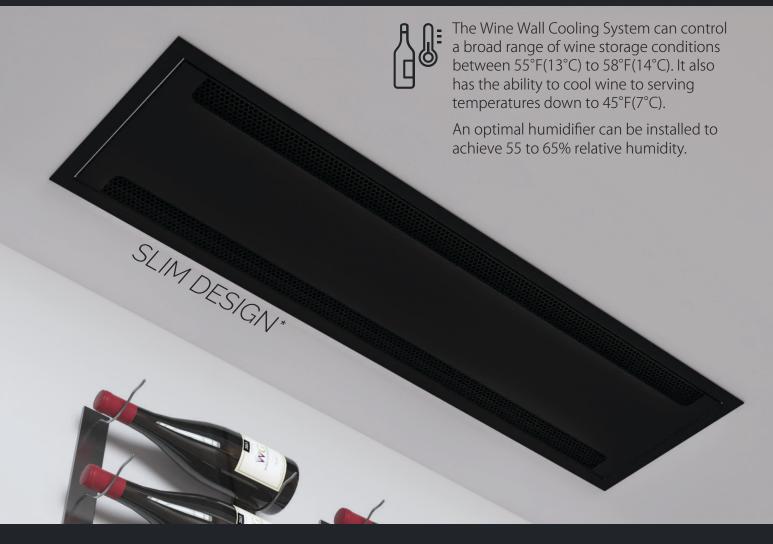

\*The system's slim design allows it to integrate completely flush with the ceiling, ensuring no bulky equipment is visible in the wine wall. The grille can also be painted to match the aesthetic of the space.

#### SEAMLESS INTEGRATION

The slim design **mounts completely flush** with the wine wall's ceiling – ensuring no obtrusive equipment takes up valuable wine storage space. The powder coated black grille can be easily painted to match the décor of the wine wall.